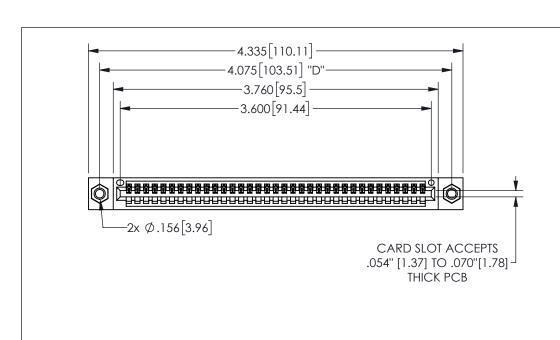

345/395 SERIES CARD EDGE CONNECTOR PART NUMBER: 345-035-540-407

YOUR CONNECTION TO QUALITY & SERVICE

**EDAC INC** TORONTO, ONTARIO CANADA

THESE DRAWINGS AND SPECIFICATIONS ARE THE PROPERTY OF EDAC INC.,AND SHALL NOT BE REPRODUCED, OR COPIED OR USED AS THE BASIS FOR THE MANUFACTURE OR SALE OF APPARATUS WITHOUT WRITTEN PERMISSION.