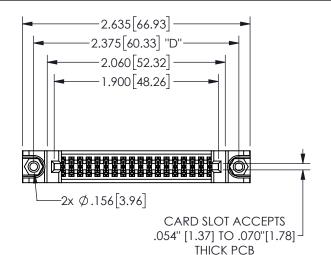

## SECTION A-A

345/395 SERIES CARD EDGE CONNECTOR PART NUMBER: 345-036-560-588

**EDAC INC** TORONTO, ONTARIO CANADA

THESE DRAWINGS AND SPECIFICATIONS ARE THE PROPERTY OF EDAC INC.,AND SHALL NOT BE REPRODUCED,OR COPIED OR USED AS THE BASIS FOR THE MANUFACTURE OR SALE OF APPARATUS WITHOUT WRITTEN PERMISSION.

| ACAD REFERENCE NO. |              | 345-ENG-MASTER   |       |
|--------------------|--------------|------------------|-------|
| DRAWN:             | R.STA.MONICA | DATE:MAY.16/2017 |       |
| CHECKED:           |              | DATE:            |       |
| SCALE:             | NTS          | SHEET            | OF 2  |
| DRAWING NUMBER     |              |                  | ISSUE |
| 345-ENG-MASTER     |              |                  | 1     |