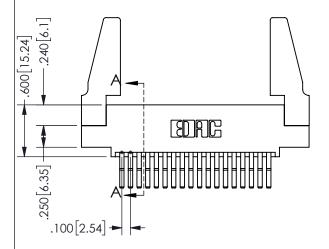

THIS IS A C.A.D. GENERATED DRAWING DO NOT MAKE MANUAL REVISIONS TO MASTER.

ISSUE NUMBER

ORIGINAL

1

<u>Contact Dimensions:</u>
560-Extender Board Bend (Code 523 Contacts)
See Sheet 2 for Contact Code 555, 556, 558, 559, 560 **Dimensions** 

.160 4.06 .330[8.38] POINT OF CARD SLOT CONTACT .370 9.4