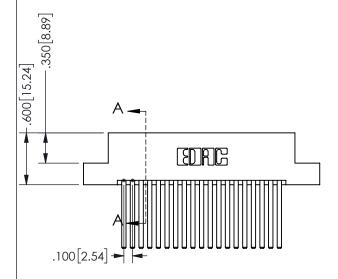

THIS IS A C.A.D. GENERATED DRAWING DO NOT MAKE MANUAL REVISIONS TO MASTER.

ISSUE NUMBER

ORIGINAL

<u>Contact Dimensions:</u> 544-Wire Wrap .050x.025(1.27x0.64) - Tail LG=.750(19.05)

.100 (2.54) Contact Spacing x .200 (5.08) Row Spacing

## 345/395 SERIES CARD EDGE CONNECTOR PART NUMBER: 345-038-544-202

YOUR CONNECTION TO QUALITY & SERVICE

**EDAC INC** TORONTO, ONTARIO CANADA

THESE DRAWINGS AND SPECIFICATIONS ARE THE PROPERTY OF EDAC INC.,AND SHALL NOT BE REPRODUCED,OR COPIED OR USED AS THE BASIS FOR THE MANUFACTURE OR SALE OF APPARATUS WITHOUT WRITTEN PERMISSION.