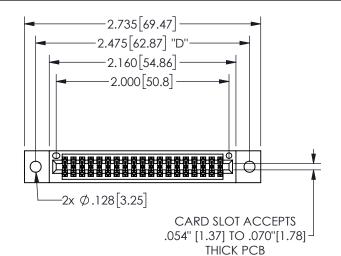

THIS IS A C.A.D. GENERATED DRAWING DO NOT MAKE MANUAL REVISIONS TO MASTER.

ISSUE NUMBER

ORIGINAL

<u>Contact Dimensions:</u> 544-Wire Wrap .050x.025(1.27x0.64) - Tail LG=.750(19.05)

.100 (2.54) Contact Spacing x .200 (5.08) Row Spacing

## 345/395 SERIES CARD EDGE CONNECTOR PART NUMBER: 345-038-544-202

YOUR CONNECTION TO QUALITY & SERVICE

**EDAC INC** TORONTO, ONTARIO CANADA

THESE DRAWINGS AND SPECIFICATIONS ARE THE PROPERTY OF EDAC INC.,AND SHALL NOT BE REPRODUCED,OR COPIED OR USED AS THE BASIS FOR THE MANUFACTURE OR SALE OF APPARATUS WITHOUT WRITTEN PERMISSION.