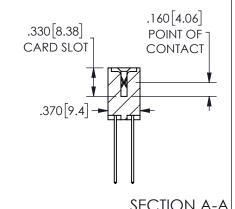

ORIGINAL 1

ISSUE NUMBER

**Contact Code 558** 

Contact Code 559

Contact Code 560

INSULATOR MATERIAL: THERMOPLASTIC POLYESTER, UL 94V-0 DAP MATERIAL AVAILABLE UPON REQUEST

CONTACT MATERIAL; COPPER ALLOY CONTACT PLATING: GOLD ON THE MATING AREA, TIN PLATING ON THE CONTACT TAILS, NICKEL UNDERPLATE

345/395 SERIES CARD EDGE CONNECTOR CONTACT CODE 555,556,558,559,560 DIMENSIONS

YOUR CONNECTION TO QUALITY & SERVICE

**EDAC INC** TORONTO, ONTARIO CANADA

THESE DRAWINGS AND SPECIFICATIONS ARE THE PROPERTY OF EDAC INC.,AND SHALL NOT BE REPRODUCED, OR COPIED OR USED AS THE BASIS FOR THE MANUFACTURE OR SALE OF APPARATUS WITHOUT WRITTEN PERMISSION.