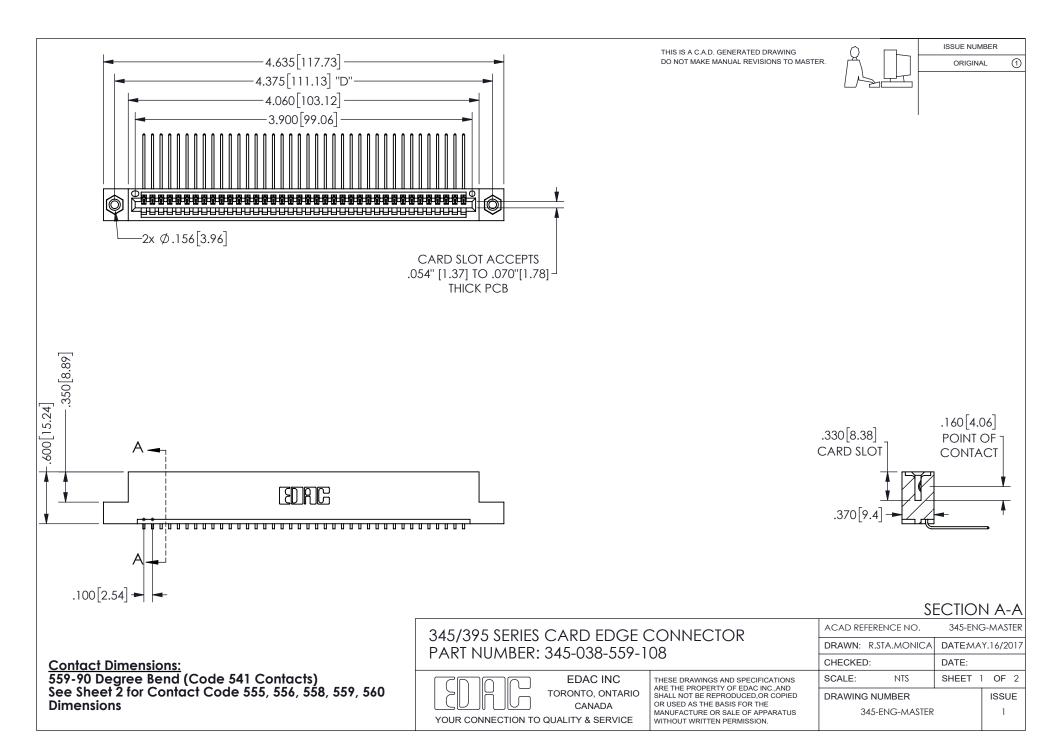

ISSUE NUMBER ORIGINAL

1









**Contact Code 558** 

Contact Code 559

Contact Code 560

INSULATOR MATERIAL: THERMOPLASTIC POLYESTER, UL 94V-0 DAP MATERIAL AVAILABLE UPON REQUEST

CONTACT MATERIAL; COPPER ALLOY

CONTACT PLATING: GOLD ON THE MATING AREA, TIN PLATING ON THE CONTACT TAILS, NICKEL UNDERPLATE

## 345/395 SERIES CARD EDGE CONNECTOR CONTACT CODE 555,556,558,559,560 DIMENSIONS

YOUR CONNECTION TO QUALITY & SERVICE

**EDAC INC** TORONTO, ONTARIO CANADA

THESE DRAWINGS AND SPECIFICATIONS ARE THE PROPERTY OF EDAC INC.,AND SHALL NOT BE REPRODUCED, OR COPIED OR USED AS THE BASIS FOR THE MANUFACTURE OR SALE OF APPARATUS WITHOUT WRITTEN PERMISSION.

| ACAD REFERENCE NO.  | 345-ENG-MASTER   |
|---------------------|------------------|
| DRAWN: R.STA.MONICA | DATE:MAY.16/2017 |
| C