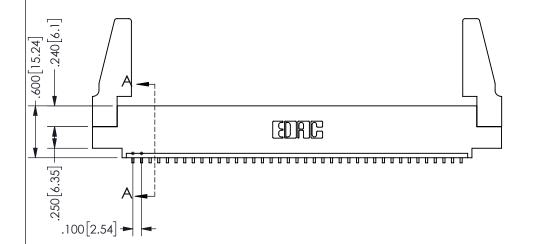

SECTION A-A

ISSUE NUMBER ORIGINAL

1

**Contact Code 558** 

Contact Code 559

**Contact Code 560** 

INSULATOR MATERIAL: THERMOPLASTIC POLYESTER, UL 94V-0 DAP MATERIAL AVAILABLE UPON REQUEST

CONTACT MATERIAL; COPPER ALLOY

CONTACT PLATING: GOLD ON THE MATING AREA, TIN PLATING ON THE CONTACT TAILS, NICKEL UNDERPLATE

## 345/395 SERIES CARD EDGE CONNECTOR CONTACT CODE 555,556,558,559,560 DIMENSIONS

YOUR CONNECTION TO QUALITY & SERVICE

**EDAC INC** TORONTO, ONTARIO CANADA

THESE DRAWINGS AND SPECIFICATIONS ARE THE PROPERTY OF EDAC INC.,AND SHALL NOT BE REPRODUCED, OR COPIED OR USED AS THE BASIS FOR THE MANUFACTURE OR SALE OF APPARATUS WITHOUT WRITTEN PERMISSION.

|  | ACAD REFERENCE NO.  | 345-ENG-MASTER   |
|--|---------------------|------------------|
|  | DRAWN: R.STA.MONICA | DATE:MAY.16/2017 |
|  | CHECKED:            | DATE:            |
|  | SCALE: 1:1          | SHEET 2 OF 2     |
|  | DRAWING NUMBER      | ISSUE            |
|  | 345-ENG-MASTER      | 1                |