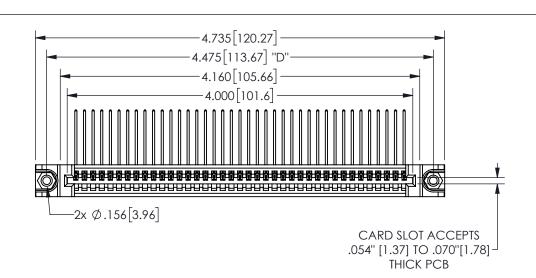

345/395 SERIES CARD EDGE CONNECTOR PART NUMBER: 345-039-559-488

YOUR CONNECTION TO QUALITY & SERVICE

**EDAC INC** TORONTO, ONTARIO CANADA

THESE DRAWINGS AND SPECIFICATIONS ARE THE PROPERTY OF EDAC INC.,AND SHALL NOT BE REPRODUCED, OR COPIED OR USED AS THE BASIS FOR THE MANUFACTURE OR SALE OF APPARATUS WITHOUT WRITTEN PERMISSION.

| ACAD REFERENCE NO.  |        | 345-ENG-MASTER  |       |
|---------------------|--------|-----------------|-------|
| DRAWN: R.STA.MONICA |        | DATEMAY.16/2017 |       |
| CHECKED:            |        | DATE:           |       |
| SCALE:              | NTS    | SHEET           | OF 2  |
| DRAWING             | NUMBER |                 | ISSUE |
| 345-ENG-MASTER      |        |                 | 1     |