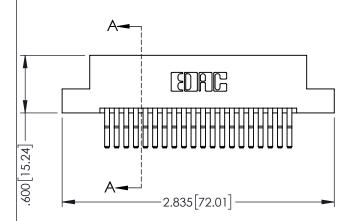

1

- INSULATOR MATERIAL: THERMOPLASTIC PBT BLACK, UL 94V-0
- CONTACT MATERIAL; COPPER TIN ALLOY CONTACT PLATING: GOLD ON THE MATING AREA, TIN PLATING ON THE CONTACT TAILS, NICKEL UNDERPLATE

| 345/395 SERIES CARD EDGE CONNECTOR |
|------------------------------------|
| PART NUMBER: 345-040-560-202       |