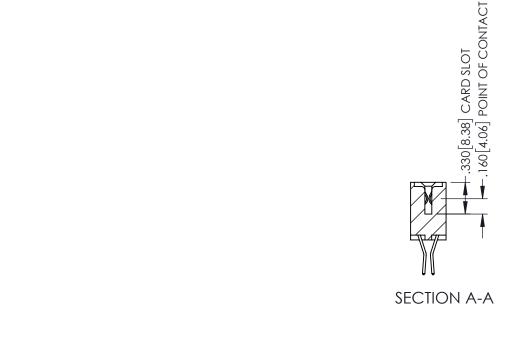

1

- INSULATOR MATERIAL: THERMOPLASTIC PBT BLACK, UL 94V-0
- CONTACT MATERIAL; COPPER TIN ALLOY CONTACT PLATING: GOLD ON THE MATING AREA, TIN PLATING ON THE CONTACT TAILS, NICKEL UNDERPLATE

| 345/395 SERIES CARD EDGE CONNECTOR |
|------------------------------------|
| PART NUMBER: 345-040-560-202       |