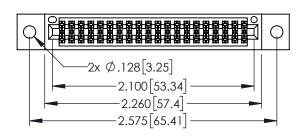

1

- INSULATOR MATERIAL: THERMOPLASTIC PBT BLACK, UL 94V-0
- CONTACT MATERIAL; COPPER TIN ALLOY CONTACT PLATING: GOLD ON THE MATING AREA, TIN PLATING ON THE CONTACT TAILS, NICKEL UNDERPLATE

| 345/395 SERIES CARD EDGE CONNECTOR |
|------------------------------------|
| PART NUMBER: 345-040-560-202       |