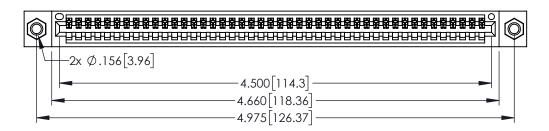

345/395 SERIES CARD EDGE CONNECTOR PART NUMBER: 345-044-525-607

| ACAD REFERENCE NO. 345-ENG-MASTER |                  |       |  |
|-----------------------------------|------------------|-------|--|
| DRAWN: R.STA.MONICA               | DATE:MAY.16/2017 |       |  |
| CHECKED:                          | DATE:            |       |  |
| SCALE: 1:1                        | SHEET 1          | OF 2  |  |
| DRAWING NUMBER                    |                  | ISSUE |  |
| 345-ENG-MASTER                    | 1                |       |  |