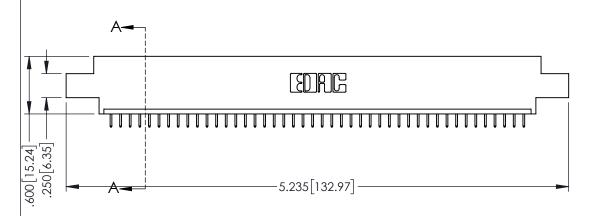

345/395 SERIES CARD EDGE CONNECTOR PART NUMBER: 345-044-525-607

| ACAD REFERENCE NO. 345-ENG-MASTER |                  |       |  |
|-----------------------------------|------------------|-------|--|
| DRAWN: R.STA.MONICA               | DATE:MAY.16/2017 |       |  |
| CHECKED:                          | DATE:            |       |  |
| SCALE: 1:1                        | SHEET 1          | OF 2  |  |
| DRAWING NUMBER                    |                  | ISSUE |  |
| 345-ENG-MASTER                    | 1                |       |  |