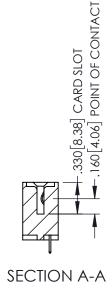

345/395 SERIES CARD EDGE CONNECTOR PART NUMBER: 345-044-525-607

| ACAD REFERENCE NO. 345-ENG-MASTER |                  |       |  |
|-----------------------------------|------------------|-------|--|
| DRAWN: R.STA.MONICA               | DATE:MAY.16/2017 |       |  |
| CHECKED:                          | DATE:            |       |  |
| SCALE: 1:1                        | SHEET 1          | OF 2  |  |
| DRAWING NUMBER                    |                  | ISSUE |  |
| 345-ENG-MASTER                    | 1                |       |  |