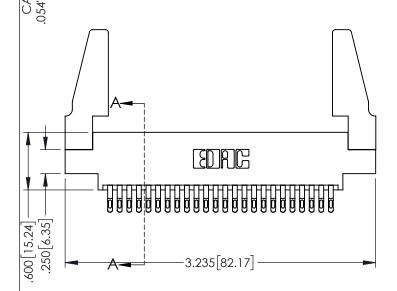

THIS IS A C.A.D. GENERATED DRAWING

ISSUE NUMBER

ORIGINAL

1

345/395 SERIES CARD EDGE CONNECTOR PART NUMBER: 345-048-555-888

EDAC INC TORONTO, ONTARIO CANADA

YOUR CONNECTION TO QUALITY & SERVICE WITHOUT WRITTEN PERMISSION.

INSULATOR MATERIAL: THERMOPLASTIC PBT BLACK, UL 94V-0
CONTACT MATERIAL; COPPER TIN ALLOY

CONTACT MATERIAL; COPPER TIN ALLOT
 CONTACT PLATING: GOLD ON THE MATING AREA, TIN PLATING
 ON THE CONTACT TAILS, NICKEL UNDERPLATE