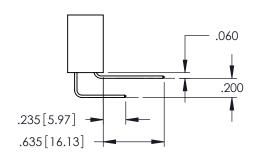

**SECTION A-A** 

**Contact Code 558** 

Contact Code 559

Contact Code 560

INSULATOR MATERIAL: THERMOPLASTIC POLYESTER, UL 94V-0

DAP MATERIAL AVAILABLE UPON REQUEST

CONTACT MATERIAL; COPPER ALLOY CONTACT PLATING: GOLD ON THE MATING AREA, TIN PLATING ON THE CONTACT TAILS, NICKEL UNDERPLATE