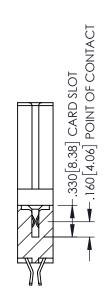

**SECTION A-A** 

**Contact Code 558** 

Contact Code 559

Contact Code 560

INSULATOR MATERIAL: THERMOPLASTIC POLYESTER, UL 94V-0

DAP MATERIAL AVAILABLE UPON REQUEST

CONTACT MATERIAL; COPPER ALLOY CONTACT PLATING: GOLD ON THE MATING AREA, TIN PLATING ON THE CONTACT TAILS, NICKEL UNDERPLATE