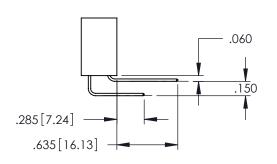

**SECTION A-A** 

**Contact Code 558** 

Contact Code 559

Contact Code 560

INSULATOR MATERIAL: THERMOPLASTIC POLYESTER, UL 94V-0

DAP MATERIAL AVAILABLE UPON REQUEST

CONTACT MATERIAL; COPPER ALLOY CONTACT PLATING: GOLD ON THE MATING AREA, TIN PLATING ON THE CONTACT TAILS, NICKEL UNDERPLATE