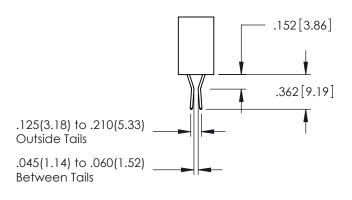

**SECTION A-A** 

**Contact Code 558** 

Contact Code 559

Contact Code 560

INSULATOR MATERIAL: THERMOPLASTIC POLYESTER, UL 94V-0

DAP MATERIAL AVAILABLE UPON REQUEST

CONTACT MATERIAL; COPPER ALLOY CONTACT PLATING: GOLD ON THE MATING AREA, TIN PLATING ON THE CONTACT TAILS, NICKEL UNDERPLATE