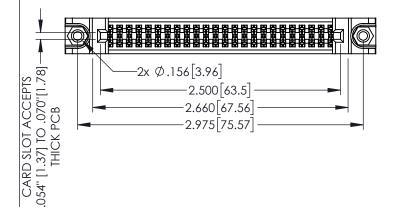

THIS IS A C.A.D. GENERATED DRAWING

ISSUE NUMBER

ORIGINAL

1

345/395 SERIES CARD EDGE CONNECTOR PART NUMBER: 345-048-555-888

EDAC INC TORONTO, ONTARIO CANADA

YOUR CONNECTION TO QUALITY & SERVICE WITHOUT WRITTEN PERMISSION.

INSULATOR MATERIAL: THERMOPLASTIC PBT BLACK, UL 94V-0
CONTACT MATERIAL; COPPER TIN ALLOY

CONTACT MATERIAL; COPPER TIN ALLOT
 CONTACT PLATING: GOLD ON THE MATING AREA, TIN PLATING
 ON THE CONTACT TAILS, NICKEL UNDERPLATE