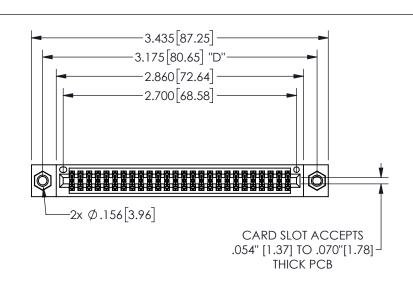

345/395 SERIES CARD EDGE CONNECTOR PART NUMBER: 345-052-523-207

YOUR CONNECTION TO QUALITY & SERVICE

**EDAC INC** TORONTO, ONTARIO CANADA

THESE DRAWINGS AND SPECIFICATIONS ARE THE PROPERTY OF EDAC INC.,AND SHALL NOT BE REPRODUCED,OR COPIED OR USED AS THE BASIS FOR THE MANUFACTURE OR SALE OF APPARATUS WITHOUT WRITTEN PERMISSION.

THIS IS A C.A.D. GENERATED DRAWING DO NOT MAKE MANUAL REVISIONS TO MASTER.

ISSUE NUMBER

ORIGINAL

1

.160 4.06 .330[8.38] POINT OF CARD SLOT CONTACT .370 9.4

-.350[8.89] .600[15.24] .100[2.54]

<u>Contact Dimensions:</u>
523-P.C. Tail .025 Sq.(0.64 Sq.) - Tail LG=.390(9.91)
.100 (2.54) Contact Spacing x .200 (5.08) Row Spacing