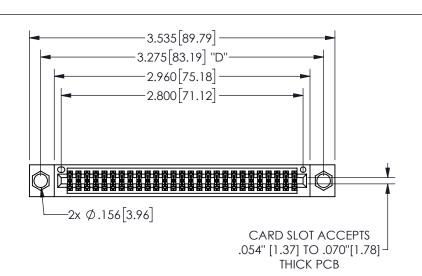

THIS IS A C.A.D. GENERATED DRAWING DO NOT MAKE MANUAL REVISIONS TO MASTER.

ISSUE NUMBER

ORIGINAL

1

.160 4.06 .330[8.38] POINT OF CARD SLOT CONTACT

## .240[6.1] .600[15.24] .250[6.35] .100[2.54]

<u>Contact Dimensions:</u>
556-Extender Board Bend (Code 520 Contacts)
See Sheet 2 for Contact Code 555, 556, 558, 559, 560 **Dimensions** 

| 345/395 SERIES CARD EDGE CONNECTOR |
|------------------------------------|
| PART NUMBER: 345-054-556-504       |