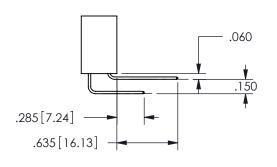

THIS IS A C.A.D. GENERATED DRAWING DO NOT MAKE MANUAL REVISIONS TO MASTER.

ISSUE NUMBER

ORIGINAL

1

.160 4.06 .330[8.38] POINT OF CARD SLOT CONTACT

## .240[6.1] .600[15.24] .250[6.35] .100[2.54]

<u>Contact Dimensions:</u>
556-Extender Board Bend (Code 520 Contacts)
See Sheet 2 for Contact Code 555, 556, 558, 559, 560 **Dimensions** 

| 345/395 SERIES CARD EDGE CONNECTOR |
|------------------------------------|
| PART NUMBER: 345-054-556-504       |

SECTION A-A

ISSUE NUMBER ORIGINAL

1

**Contact Code 558** 

Contact Code 559

**Contact Code 560** 

INSULATOR MATERIAL: THERMOPLASTIC POLYESTER, UL 94V-0

DAP MATERIAL AVAILABLE UPON REQUEST

CONTACT MATERIAL; COPPER ALLOY

CONTACT PLATING: GOLD ON THE MATING AREA, TIN PLATING ON THE CONTACT TAILS, NICKEL UNDERPLATE

345/395 SERIES CARD EDGE CONNECTOR CONTACT CODE 555,556,558,559,560 DIMENSIONS