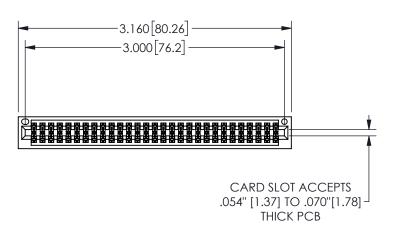

## 345/395 SERIES CARD EDGE CONNECTOR PART NUMBER: 345-058-500-201

YOUR CONNECTION TO QUALITY & SERVICE

**EDAC INC** TORONTO, ONTARIO CANADA

THESE DRAWINGS AND SPECIFICATIONS ARE THE PROPERTY OF EDAC INC.,AND SHALL NOT BE REPRODUCED, OR COPIED OR USED AS THE BASIS FOR THE MANUFACTURE OR SALE OF APPARATUS WITHOUT WRITTEN PERMISSION.

| ACAD REFERENCE NO.  | 345-ENC | 9-MASTER  |
|---------------------|---------|-----------|
| DRAWN: R.STA.MONICA | DATEMA  | Y.16/2017 |
| CHECKED:            | DATE:   |           |
| SCALE: NTS          | SHEET 1 | OF 2      |
| DRAWING NUMBER      |         | ISSUE     |
| 345-ENG-MASTER      |         | 1         |
|                     |         |           |