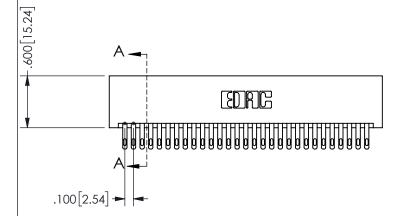

**SECTION A-A** 

<u>Contact Dimensions:</u>
500-Wire Hole .050x.025(1.27x0.64) - Tail LG=.260(6.60)
.100 (2.54) Contact Spacing x .200 (5.08) Row Spacing

ISSUE NUMBER ORIGINAL

1

**Contact Code 558** 

Contact Code 559

**Contact Code 560** 

INSULATOR MATERIAL: THERMOPLASTIC POLYESTER, UL 94V-0 DAP MATERIAL AVAILABLE UPON REQUEST

CONTACT MATERIAL; COPPER ALLOY

CONTACT PLATING: GOLD ON THE MATING AREA, TIN PLATING ON THE CONTACT TAILS, NICKEL UNDERPLATE

## 345/395 SERIES CARD EDGE CONNECTOR CONTACT CODE 555,556,558,559,560 DIMENSIONS

YOUR CONNECTION TO QUALITY & SERVICE

**EDAC INC** TORONTO, ONTARIO CANADA

THESE DRAWINGS AND SPECIFICATIONS ARE THE PROPERTY OF EDAC INC.,AND SHALL NOT BE REPRODUCED, OR COPIED OR USED AS THE BASIS FOR THE MANUFACTURE OR SALE OF APPARATUS WITHOUT WRITTEN PERMISSION.

|  | ACAD REFERENCE NO.  | 345-ENG-MASTER   |
|--|---------------------|------------------|
|  | DRAWN: R.STA.MONICA | DATE:MAY.16/2017 |
|  | CHECKED:            | DATE:            |
|  | SCALE: 1:1          | SHEET 2 OF 2     |
|  | DRAWING NUMBER      | ISSUE            |
|  | 345-ENG-MASTER      | 1                |