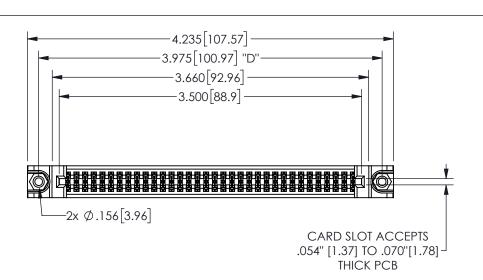

THIS IS A C.A.D. GENERATED DRAWING DO NOT MAKE MANUAL REVISIONS TO MASTER.

ISSUE NUMBER ORIGINAL

.160 4.06 .330[8.38] POINT OF CARD SLOT CONTACT .370 9.4

<u>Contact Dimensions:</u> 544-Wire Wrap .050x.025(1.27x0.64) - Tail LG=.750(19.05)

.100 (2.54) Contact Spacing x .200 (5.08) Row Spacing

345/395 SERIES CARD EDGE CONNECTOR PART NUMBER: 345-068-544-588

YOUR CONNECTION TO QUALITY & SERVICE

**EDAC INC** TORONTO, ONTARIO CANADA

THESE DRAWINGS AND SPECIFICATIONS ARE THE PROPERTY OF EDAC INC.,AND SHALL NOT BE REPRODUCED,OR COPIED OR USED AS THE BASIS FOR THE MANUFACTURE OR SALE OF APPARATUS WITHOUT WRITTEN PERMISSION.