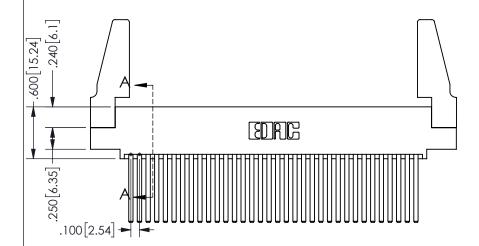

SECTION A-A

ISSUE NUMBER ORIGINAL

1

**Contact Code 558** 

Contact Code 559

**Contact Code 560** 

INSULATOR MATERIAL: THERMOPLASTIC POLYESTER, UL 94V-0 DAP MATERIAL AVAILABLE UPON REQUEST

CONTACT MATERIAL; COPPER ALLOY

CONTACT PLATING: GOLD ON THE MATING AREA, TIN PLATING ON THE CONTACT TAILS, NICKEL UNDERPLATE