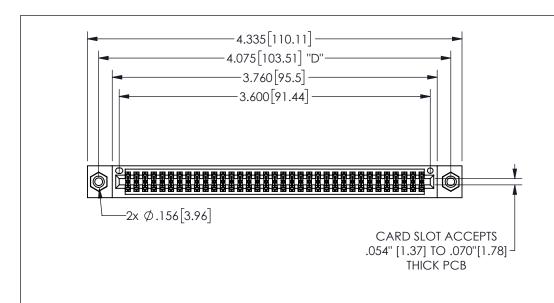

| 345/395 SERIES CARD EDGE CONNECTOR |
|------------------------------------|
| PART NUMBER: 345-070-555-808       |

YOUR CONNECTION TO QUALITY & SERVICE

**EDAC INC** TORONTO, ONTARIO CANADA

THESE DRAWINGS AND SPECIFICATIONS ARE THE PROPERTY OF EDAC INC.,AND SHALL NOT BE REPRODUCED, OR COPIED OR USED AS THE BASIS FOR THE MANUFACTURE OR SALE OF APPARATUS WITHOUT WRITTEN PERMISSION.

| ACAD REFERENCE NO. |              | 345-ENG-MASTER |           |
|--------------------|--------------|----------------|-----------|
| DRAWN:             | R.STA.MONICA | DATEMA         | Y.16/2017 |
| CHECKED:           |              | DATE:          |           |
| SCALE:             | NTS          | SHEET          | OF 2      |
| DRAWING            | NUMBER       |                | ISSUE     |
| 345-ENG-MASTER     |              |                | 1         |