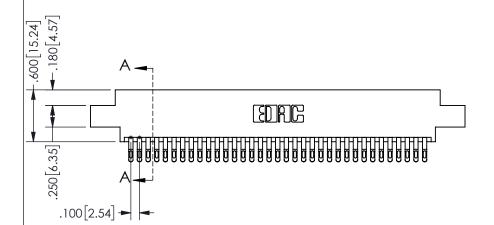

THIS IS A C.A.D. GENERATED DRAWING DO NOT MAKE MANUAL REVISIONS TO MASTER.

ISSUE NUMBER

ORIGINAL

1

.160 4.06 .330[8.38] POINT OF CARD SLOT CONTACT .370 9.4

<u>Contact Dimensions:</u>
555-Extender Board Bend (Code 500 Contacts)
See Sheet 2 for Contact Code 555, 556, 558, 559, 560 **Dimensions** 

SECTION A-A

ISSUE NUMBER ORIGINAL

1

**Contact Code 558** 

Contact Code 559

**Contact Code 560** 

INSULATOR MATERIAL: THERMOPLASTIC POLYESTER, UL 94V-0 DAP MATERIAL AVAILABLE UPON REQUEST

CONTACT MATERIAL; COPPER ALLOY

CONTACT PLATING: GOLD ON THE MATING AREA, TIN PLATING ON THE CONTACT TAILS, NICKEL UNDERPLATE