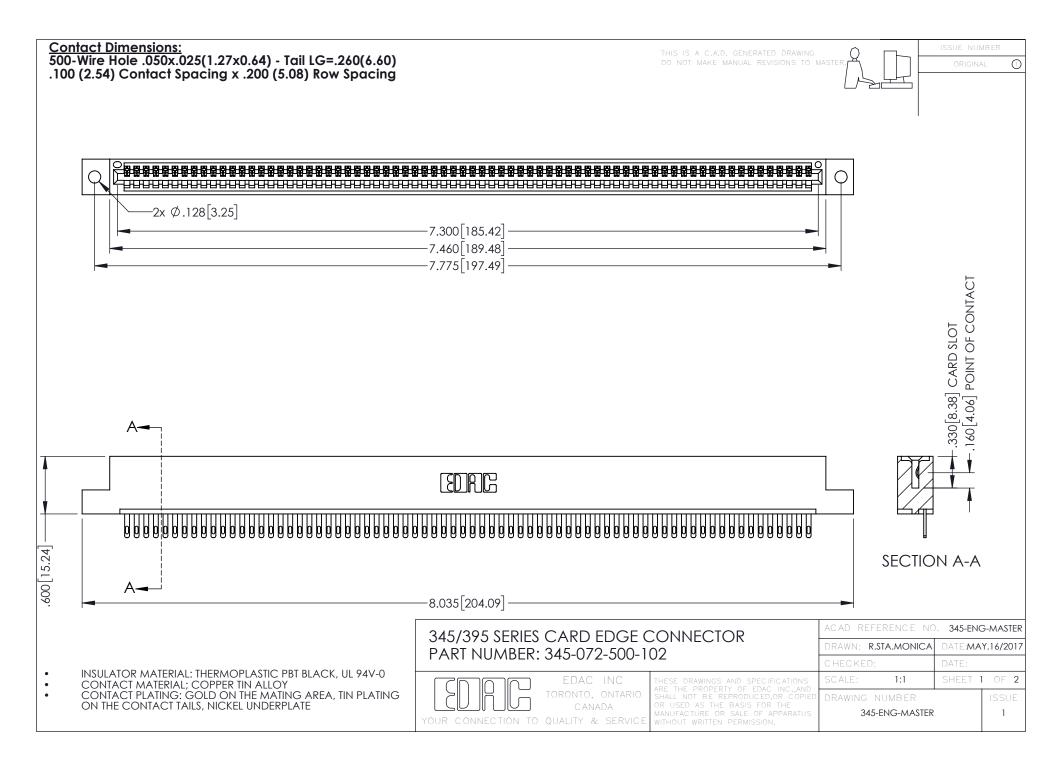

345/395 SERIES CARD EDGE CONNECTOR CONTACT CODE 555,556,558,559,560 DIMENSIONS

YOUR CONNECTION TO QUALITY & SERVICE

|    | ACAD REFERENCE NO. 345-ENG-MASTE |                  |
|----|----------------------------------|------------------|
| S  | DRAWN: R.STA.MONICA              | DATE:MAY.16/2017 |
|    | CHECKED:                         | DATE:            |
| ,  | SCALE: 1:1                       | SHEET 2 OF 2     |
| ED | DRAWING NUMBER                   | ISSUE            |

**Contact Code 558** 

Contact Code 559

**Contact Code 560** 

INSULATOR MATERIAL: THERMOPLASTIC POLYESTER, UL 94V-0

DAP MATERIAL AVAILABLE UPON REQUEST

CONTACT MATERIAL; COPPER ALLOY CONTACT PLATING: GOLD ON THE MATING AREA, TIN PLATING ON THE CONTACT TAILS, NICKEL UNDERPLATE