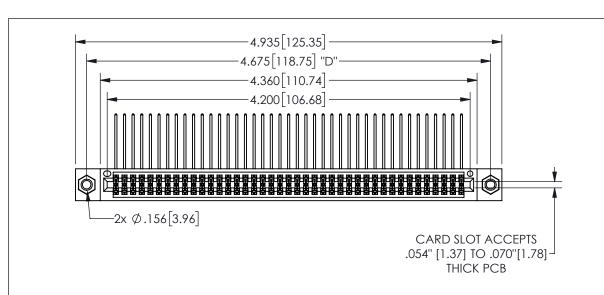

THIS IS A C.A.D. GENERATED DRAWING DO NOT MAKE MANUAL REVISIONS TO MASTER.

ISSUE NUMBER ORIGINAL 1

.160 4.06 .330[8.38] POINT OF CARD SLOT CONTACT .370 9.4 .150[3.81]

YOUR CONNECTION TO QUALITY & SERVICE

**EDAC INC** TORONTO, ONTARIO CANADA

THESE DRAWINGS AND SPECIFICATIONS ARE THE PROPERTY OF EDAC INC.,AND SHALL NOT BE REPRODUCED, OR COPIED OR USED AS THE BASIS FOR THE MANUFACTURE OR SALE OF APPARATUS WITHOUT WRITTEN PERMISSION.

| ACAD REFERENCE NO.  | 345-ENG-MASTER   |
|---------------------|------------------|
| DRAWN: R.STA.MONICA | DATE:MAY.16/2017 |
| CHECKED:            | DATE:            |
| SCALE: NTS          | SHEET 1 OF 2     |
| DRAWING NUMBER      | ISSUE            |
| 345-ENG-MASTER      | 1                |