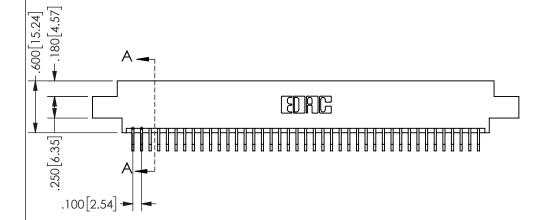

## **SECTION A-A**

<u>Contact Dimensions:</u>
559-90 Degree Bend (Code 541 Contacts)
See Sheet 2 for Contact Code 555, 556, 558, 559, 560 **Dimensions** 

345/395 SERIES CARD EDGE CONNECTOR PART NUMBER: 345-082-559-807

ISSUE NUMBER ORIGINAL

1

**Contact Code 558** 

Contact Code 559

**Contact Code 560** 

INSULATOR MATERIAL: THERMOPLASTIC POLYESTER, UL 94V-0 DAP MATERIAL AVAILABLE UPON REQUEST

CONTACT MATERIAL; COPPER ALLOY

CONTACT PLATING: GOLD ON THE MATING AREA, TIN PLATING ON THE CONTACT TAILS, NICKEL UNDERPLATE

## 345/395 SERIES CARD EDGE CONNECTOR CONTACT CODE 555,556,558,559,560 DIMENSIONS

YOUR CONNECTION TO QUALITY & SERVICE

**EDAC INC** TORONTO, ONTARIO CANADA

THESE DRAWINGS AND SPECIFICATIONS ARE THE PROPERTY OF EDAC INC.,AND SHALL NOT BE REPRODUCED, OR COPIED OR USED AS THE BASIS FOR THE MANUFACTURE OR SALE OF APPARATUS WITHOUT WRITTEN PERMISSION.

| ACAD REFERENCE NO.  | 345-ENG-MASTER   |
|---------------------|------------------|
| DRAWN: R.STA.MONICA | DATE:MAY.16/2017 |
| CHECKED:            | DATE:            |
| SCALE: 1:1          | SHEET 2 OF 2     |
| DRAWING NUMBER      | ISSUE            |
| 345-ENG-MASTER      | 1                |