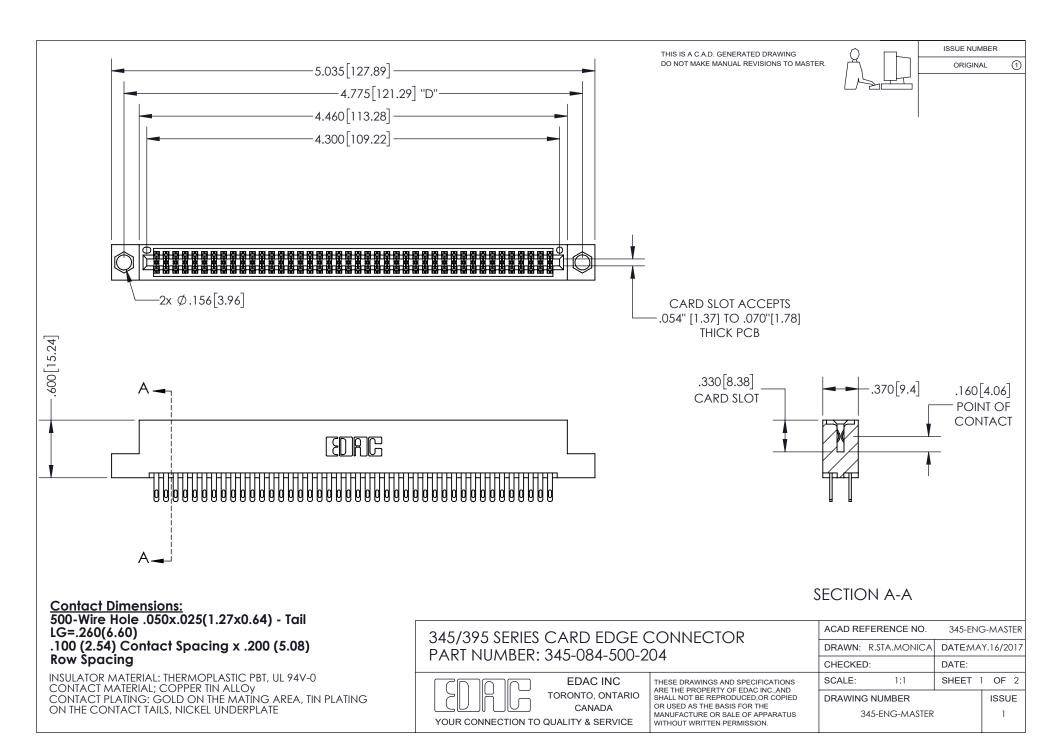

ISSUE NUMBER ORIGINAL

1

**Contact Code 558** 

**Contact Code 559** 

Contact Code 560

- INSULATOR MATERIAL: THERMOPLASTIC POLYESTER, UL 94V-0
- DAP MATERIAL AVAILABLE UPON REQUEST
- CONTACT MATERIAL; COPPER ALLOY

CONTACT PLATING: GOLD ON THE MATING AREA, TIN PLATING ON THE CONTACT TAILS, NICKEL UNDERPLATE

\*FOR ALL OTHER SPECIFICATIONS REFER TO SHEET 3\*

## 345/395 SERIES CARD EDGE CONNECTOR CONTACT CODE 555,556,558,559,560 DIMENSIONS

YOUR CONNECTION TO QUALITY & SERVICE

**EDAC INC** TORONTO, ONTARIO CANADA

THESE DRAWINGS AND SPECIFICATIONS ARE THE PROPERTY OF EDAC INC.,AND SHALL NOT BE REPRODUCED, OR COPIED OR USED AS THE BASIS FOR THE MANUFACTURE OR SALE OF APPARATUS WITHOUT WRITTEN PERMISSION.