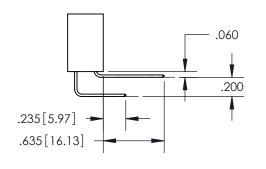

345-ENG-MASTER

ISSUE NUMBER ORIGINAL

1

**Contact Code 558** 

**Contact Code 559** 

Contact Code 560

- INSULATOR MATERIAL: THERMOPLASTIC POLYESTER, UL 94V-0
- DAP MATERIAL AVAILABLE UPON REQUEST
- CONTACT MATERIAL; COPPER ALLOY

CONTACT PLATING: GOLD ON THE MATING AREA, TIN PLATING ON THE CONTACT TAILS, NICKEL UNDERPLATE

\*FOR ALL OTHER SPECIFICATIONS REFER TO SHEET 3\*