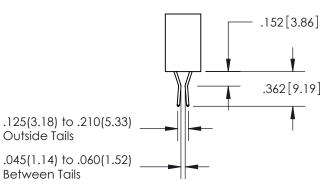

345-ENG-MASTER

ISSUE NUMBER ORIGINAL

1

**Contact Code 558** 

**Contact Code 559** 

Contact Code 560

- INSULATOR MATERIAL: THERMOPLASTIC POLYESTER, UL 94V-0
- DAP MATERIAL AVAILABLE UPON REQUEST
- CONTACT MATERIAL; COPPER ALLOY