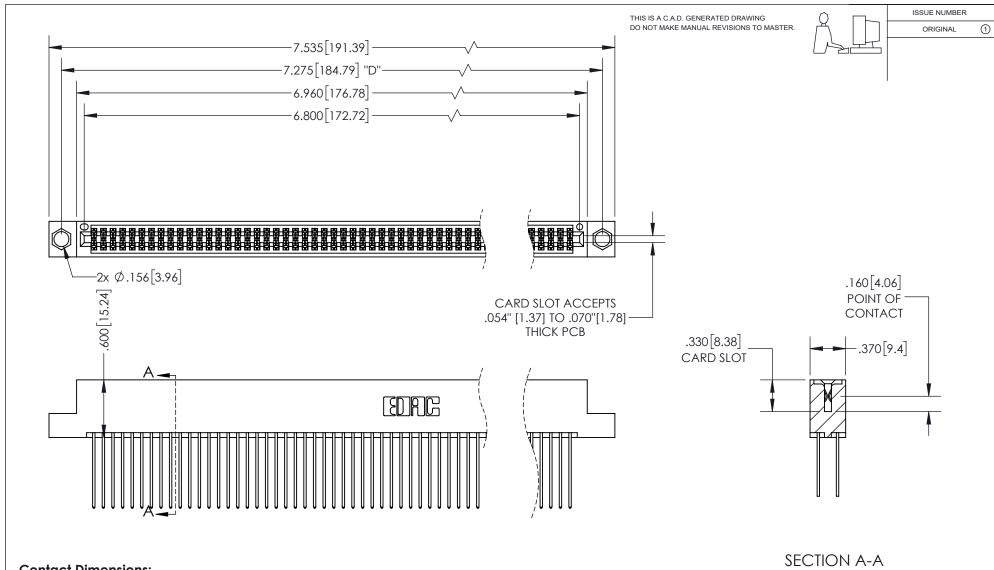

<u>Contact Dimensions:</u> 541-Wire Wrap .025 Sq.(0.64 Sq.) - Tail LG=.750(19.05) .100 (2.54) Contact Spacing x .200 (5.08) Row Spacing

INSULATOR MATERIAL: THERMOPLASTIC PBT, UL 94V-0 CONTACT MATERIAL; COPPER TIN ALLOY CONTACT PLATING: GOLD ON THE MATING AREA, TIN PLATING ON THE CONTACT TAILS, NICKEL UNDERPLATE

## 345/395 SERIES CARD EDGE CONNECTOR PART NUMBER: 345-134-541-204

YOUR CONNECTION TO QUALITY & SERVICE

**EDAC INC** TORONTO, ONTARIO CANADA

THESE DRAWINGS AND SPECIFICATIONS ARE THE PROPERTY OF EDAC INC.,AND SHALL NOT BE REPRODUCED, OR COPIED OR USED AS THE BASIS FOR THE MANUFACTURE OR SALE OF APPARATUS WITHOUT WRITTEN PERMISSION.

345-ENG-MASTER

ISSUE NUMBER ORIGINAL

1

**Contact Code 558** 

**Contact Code 559** 

Contact Code 560

- INSULATOR MATERIAL: THERMOPLASTIC POLYESTER, UL 94V-0
- DAP MATERIAL AVAILABLE UPON REQUEST
- CONTACT MATERIAL; COPPER ALLOY

CONTACT PLATING: GOLD ON THE MATING AREA, TIN PLATING ON THE CONTACT TAILS, NICKEL UNDERPLATE

\*FOR ALL OTHER SPECIFICATIONS REFER TO SHEET 3\*