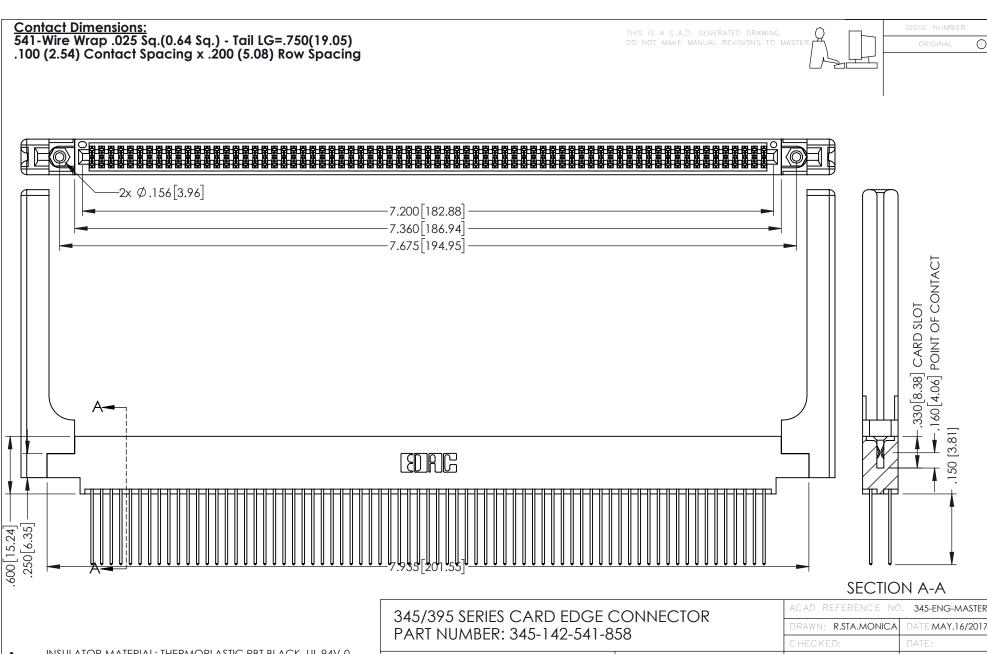

- INSULATOR MATERIAL: THERMOPLASTIC PBT BLACK, UL 94V-0
- CONTACT MATERIAL; COPPER TIN ALLOY CONTACT PLATING: GOLD ON THE MATING AREA, TIN PLATING ON THE CONTACT TAILS, NICKEL UNDERPLATE

DATE:MAY.16/2017 1:1 SHEET 1 OF 2