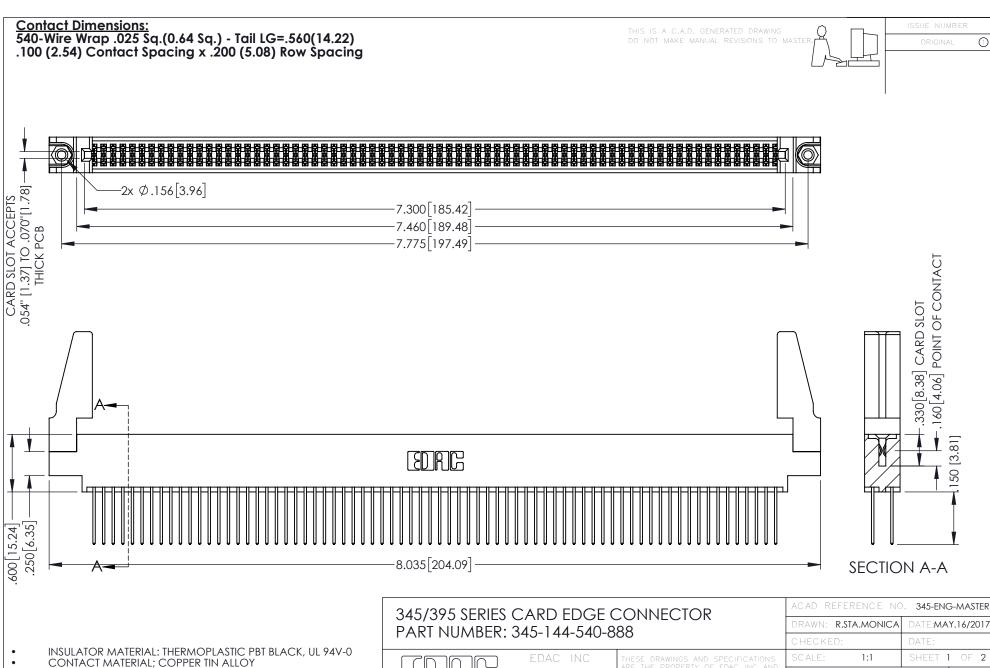

345/395 SERIES CARD EDGE CONNECTOR CONTACT CODE 555,556,558,559,560 DIMENSIONS

YOUR CONNECTION TO QUALITY & SERVICE

ACAD REFERENCE NO. 345-ENG-MASTER DATE:MAY.16/2017 DRAWN: R.STA.MONICA 1:1 SHEET 2 OF 2