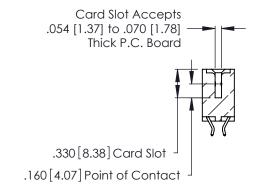

<u>Contact Dimensions:</u>
556-Extender Board Bend (Code 520 Contacts)
See Sheet 2 for Contact Code 555, 556, 558, 559, 560 Dimensions

- INSULATOR MATERIAL: THERMOPLASTIC POLYESTER, UL 94V-0 CONTACT MATERIAL; COPPER, NICKEL, TIN ALLOY CA-725
- CONTACT PLATING: GOLD ON THE MATING AREA, TIN-LEAD ON THE CONTACT TAILS, NICKEL UNDERPLATE

THIS IS A C.A.D. GENERATED DRAWING DO NOT MAKE MANUAL REVISIONS TO MASTER.

Contact Code 556

ISSUE NUMBER

ORIGINAL

1

**Contact Code 555** 

INSULATOR MATERIAL: THERMOPLASTIC POLYESTER, UL 94V-0 CONTACT MATERIAL; COPPER, NICKEL, TIN ALLOY CA-725 CONTACT PLATING: GOLD ON THE MATING AREA, TIN-LEAD ON THE CONTACT TAILS, NICKEL UNDERPLATE