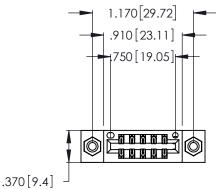

<u>Contact Dimensions:</u>
556-Extender Board Bend (Code 520 Contacts)
See Sheet 2 for Contact Code 555, 556, 558, 559, 560 Dimensions

- INSULATOR MATERIAL: THERMOPLASTIC POLYESTER, UL 94V-0 CONTACT MATERIAL; COPPER, NICKEL, TIN ALLOY CA-725
- CONTACT PLATING: GOLD ON THE MATING AREA, TIN-LEAD ON THE CONTACT TAILS, NICKEL UNDERPLATE

THIS IS A C.A.D. GENERATED DRAWING DO NOT MAKE MANUAL REVISIONS TO MASTER.

1

| 346/396 SERIES CARD EDGE CONNECTOR |
|------------------------------------|
| PART NUMBER: 346-012-556-808       |

**EDAC INC** TORONTO, ONTARIO CANADA