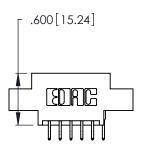

THIS IS A C.A.D. GENERATED DRAWING DO NOT MAKE MANUAL REVISIONS TO MASTER.

Contact Code 556

ISSUE NUMBER

ORIGINAL

1

**Contact Code 555** 

INSULATOR MATERIAL: THERMOPLASTIC POLYESTER, UL 94V-0 CONTACT MATERIAL; COPPER, NICKEL, TIN ALLOY CA-725 CONTACT PLATING: GOLD ON THE MATING AREA, TIN-LEAD ON THE CONTACT TAILS, NICKEL UNDERPLATE

## 346/396 SERIES CARD EDGE CONNECTOR CONTACT CODE 555,556,558,559,560 DIMENSIONS

YOUR CONNECTION TO QUALITY & SERVICE

**EDAC INC** TORONTO, ONTARIO CANADA

THESE DRAWINGS AND SPECIFICATIONS ARE THE PROPERTY OF EDAC INC.,AND SHALL NOT BE REPRODUCED, OR COPIED OR USED AS THE BASIS FOR THE MANUFACTURE OR SALE OF APPARATUS WITHOUT WRITTEN PERMISSION.