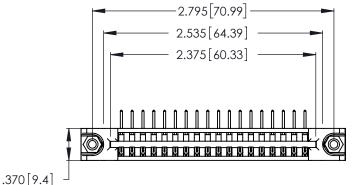

Contact Dimensions:
558-90 Degree Bend (Code 541 Contacts)
See Sheet 2 for Contact Code 555, 556, 558, 559, 560 Dimensions

ISSUE NUMBER ORIGINAL 1

Card Slot Accepts .054 [1.37] to .070 [1.78] Thick P.C. Board .330 [8.38] Card Slot .160 [4.07] Point of Contact

INSULATOR MATERIAL: THERMOPLASTIC POLYESTER, UL 94V-0 CONTACT MATERIAL; COPPER, NICKEL, TIN\_ALLOY CA-725

CONTACT PLATING: GOLD ON THE MATING AREA, TIN-LEAD ON THE CONTACT TAILS, NICKEL UNDERPLATE

346/396 SERIES CARD EDGE CONNECTOR PART NUMBER: 346-018-558-678