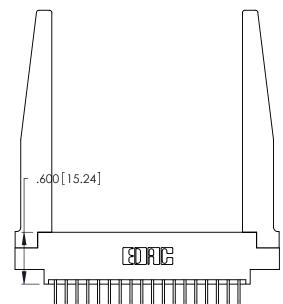

Contact Dimensions:
558-90 Degree Bend (Code 541 Contacts)
See Sheet 2 for Contact Code 555, 556, 558, 559, 560 Dimensions

ISSUE NUMBER ORIGINAL 1

Card Slot Accepts .054 [1.37] to .070 [1.78] Thick P.C. Board .330 [8.38] Card Slot .160 [4.07] Point of Contact