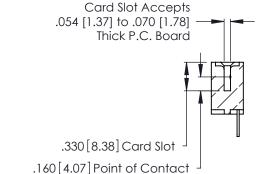

THIS IS A C.A.D. GENERATED DRAWING DO NOT MAKE MANUAL REVISIONS TO MASTER.

ISSUE NUMBER

ORIGINAL

1

**Contact Code 555** 

Contact Code 556

**Contact Code 558** 

**Contact Code 559** 

Contact Code 560

INSULATOR MATERIAL: THERMOPLASTIC POLYESTER, UL 94V-0 CONTACT MATERIAL; COPPER, NICKEL, TIN ALLOY CA-725 CONTACT PLATING: GOLD ON THE MATING AREA, TIN-LEAD

ON THE CONTACT TAILS, NICKEL UNDERPLATE