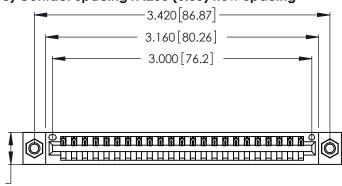

Contact Dimensions: 500-Wire Hole .050x.025 (1.27x0.64) - Tail LG. =.260 (6.60) .125 (3.18) Contact Spacing x .250 (6.35) Row Spacing

.370 [9.4]

THIS IS A C.A.D. GENERATED DRAWING DO NOT MAKE MANUAL REVISIONS TO MASTER.

INSULATOR MATERIAL: THERMOPLASTIC POLYESTER, UL 94V-0 CONTACT MATERIAL; COPPER, NICKEL, TIN ALLOY CA-725

CONTACT PLATING: GOLD ON THE MATING AREA, TIN-LEAD ON THE CONTACT TAILS, NICKEL UNDERPLATE

| 346/396 SERIES | CARD EDGE CONNECTOR |
|----------------|---------------------|
| PART NUMBER:   | 346-023-500-107     |