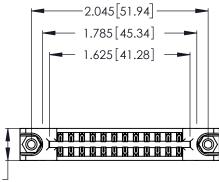

THIS IS A C.A.D. GENERATED DRAWING DO NOT MAKE MANUAL REVISIONS TO MASTER.

ISSUE NUMBER ORIGINAL 1

346/396 SERIES CARD EDGE CONNECTOR PART NUMBER: 346-024-521-878

**EDAC INC** TORONTO, ONTARIO CANADA

THESE DRAWINGS AND SPECIFICATIONS ARE THE PROPERTY OF EDAC INC.,AND SHALL NOT BE REPRODUCED, OR COPIED OR USED AS THE BASIS FOR THE MANUFACTURE OR SALE OF APPARATUS WITHOUT WRITTEN PERMISSION.

| ACAD REFERENCE NO. |       | 346-ENG-MASTER   |       |
|--------------------|-------|------------------|-------|
| DRAWN:             | J.LEE | DATE: APR. 22/09 |       |
| CHECKED:           |       | DATE:            |       |
| SCALE:             | N.T.S | SHEET            | OF 2  |
| DRAWING NUMBER     |       |                  | ISSUE |
| 346-ENG-MASTER     |       |                  | 1     |
|                    |       |                  |       |