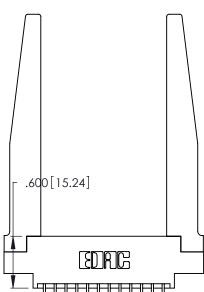

THIS IS A C.A.D. GENERATED DRAWING DO NOT MAKE MANUAL REVISIONS TO MASTER.

ISSUE NUMBER ORIGINAL 1

346/396 SERIES CARD EDGE CONNECTOR PART NUMBER: 346-024-521-878

**EDAC INC** TORONTO, ONTARIO CANADA

THESE DRAWINGS AND SPECIFICATIONS ARE THE PROPERTY OF EDAC INC.,AND SHALL NOT BE REPRODUCED, OR COPIED OR USED AS THE BASIS FOR THE MANUFACTURE OR SALE OF APPARATUS WITHOUT WRITTEN PERMISSION.

| ACAD REFERENCE NO. |       | 346-ENG-MASTER   |       |
|--------------------|-------|------------------|-------|
| DRAWN:             | J.LEE | DATE: APR. 22/09 |       |
| CHECKED:           |       | DATE:            |       |
| SCALE:             | N.T.S | SHEET            | OF 2  |
| DRAWING NUMBER     |       |                  | ISSUE |
| 346-ENG-MASTER     |       |                  | 1     |
|                    |       |                  |       |