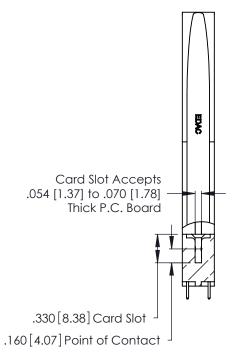

THIS IS A C.A.D. GENERATED DRAWING DO NOT MAKE MANUAL REVISIONS TO MASTER.

ISSUE NUMBER

ORIGINAL

1

**Contact Code 555** 

Contact Code 556

**Contact Code 558** 

**Contact Code 559** 

**Contact Code 560** 

INSULATOR MATERIAL: THERMOPLASTIC POLYESTER, UL 94V-0 CONTACT MATERIAL; COPPER, NICKEL, TIN ALLOY CA-725 CONTACT PLATING: GOLD ON THE MATING AREA, TIN-LEAD

ON THE CONTACT TAILS, NICKEL UNDERPLATE

346/396 SERIES CARD EDGE CONNECTOR CONTACT CODE 555,556,558,559,560 DIMENSIONS

YOUR CONNECTION TO QUALITY & SERVICE

**EDAC INC** TORONTO, ONTARIO CANADA

THESE DRAWINGS AND SPECIFICATIONS ARE THE PROPERTY OF EDAC INC.,AND SHALL NOT BE REPRODUCED, OR COPIED OR USED AS THE BASIS FOR THE MANUFACTURE OR SALE OF APPARATUS WITHOUT WRITTEN PERMISSION.

|   | ACAD REFERENCE NO. | 346-ENG-MASTER   |  |
|---|--------------------|------------------|--|
| ) | DRAWN: J.LEE       | DATE: APR. 22/09 |  |
|   | CHECKED:           | DATE:            |  |
|   | SCALE: 1:1         | SHEET 2 OF 2     |  |
|   | DRAWING NUMBER     | ISSUE            |  |
|   | 346-ENG-MASTER     | 1                |  |