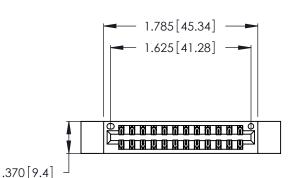

<u>Contact Dimensions:</u>
526-P.C. Tail .018 Sq. (0.46 Sq.) - Tail LG. =.350 (8.89)
.125 (3.18) Contact Spacing x .250 (6.35) Row Spacing

- INSULATOR MATERIAL: THERMOPLASTIC POLYESTER, UL 94V-0 CONTACT MATERIAL; COPPER, NICKEL, TIN ALLOY CA-725
- CONTACT PLATING: GOLD ON THE MATING AREA, TIN-LEAD ON THE CONTACT TAILS, NICKEL UNDERPLATE

THIS IS A C.A.D. GENERATED DRAWING DO NOT MAKE MANUAL REVISIONS TO MASTER.

| 346/396 SERIES CARD EDGE CONNECTOR |
|------------------------------------|
| PART NUMBER: 346-024-526-212       |

**EDAC INC** TORONTO, ONTARIO CANADA