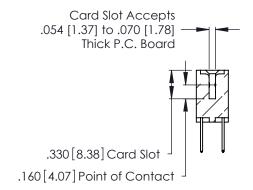

**Contact Code 560** 

INSULATOR MATERIAL: THERMOPLASTIC POLYESTER, UL 94V-0 CONTACT MATERIAL; COPPER, NICKEL, TIN ALLOY CA-725 CONTACT PLATING: GOLD ON THE MATING AREA, TIN-LEAD

ON THE CONTACT TAILS, NICKEL UNDERPLATE

346/396 SERIES CARD EDGE CONNECTOR CONTACT CODE 555,556,558,559,560 DIMENSIONS

YOUR CONNECTION TO QUALITY & SERVICE

**EDAC INC** TORONTO, ONTARIO CANADA

THESE DRAWINGS AND SPECIFICATIONS ARE THE PROPERTY OF EDAC INC.,AND SHALL NOT BE REPRODUCED, OR COPIED OR USED AS THE BASIS FOR THE MANUFACTURE OR SALE OF APPARATUS WITHOUT WRITTEN PERMISSION.