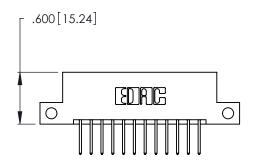

THIS IS A C.A.D. GENERATED DRAWING DO NOT MAKE MANUAL REVISIONS TO MASTER.

| 346/396 SERIES CARD EDGE CONNECTOR |
|------------------------------------|
| PART NUMBER: 346-024-526-212       |

**EDAC INC** TORONTO, ONTARIO CANADA

THESE DRAWINGS AND SPECIFICATIONS ARE THE PROPERTY OF EDAC INC.,AND SHALL NOT BE REPRODUCED, OR COPIED OR USED AS THE BASIS FOR THE MANUFACTURE OR SALE OF APPARATUS WITHOUT WRITTEN PERMISSION.

| ACAD REFERENCE NO. |        | 346-ENG-MASTER |           |
|--------------------|--------|----------------|-----------|
| DRAWN:             | J.LEE  | DATE: AF       | PR. 22/09 |
| CHECKED:           |        | DATE:          |           |
| SCALE:             | N.T.S  | SHEET          | OF 2      |
| DRAWING N          | IUMBER |                | ISSUE     |
| 346-ENG-MASTER     |        |                | 1         |