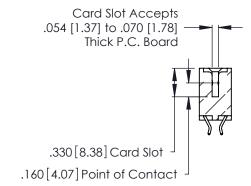

THIS IS A C.A.D. GENERATED DRAWING DO NOT MAKE MANUAL REVISIONS TO MASTER.

ISSUE NUMBER

ORIGINAL

1

**Contact Code 555** 

Contact Code 556

**Contact Code 558** 

**Contact Code 559** 

**Contact Code 560** 

INSULATOR MATERIAL: THERMOPLASTIC POLYESTER, UL 94V-0 CONTACT MATERIAL; COPPER, NICKEL, TIN ALLOY CA-725 CONTACT PLATING: GOLD ON THE MATING AREA, TIN-LEAD

ON THE CONTACT TAILS, NICKEL UNDERPLATE

346/396 SERIES CARD EDGE CONNECTOR CONTACT CODE 555,556,558,559,560 DIMENSIONS

YOUR CONNECTION TO QUALITY & SERVICE

**EDAC INC** TORONTO, ONTARIO CANADA

THESE DRAWINGS AND SPECIFICATIONS ARE THE PROPERTY OF EDAC INC.,AND SHALL NOT BE REPRODUCED, OR COPIED OR USED AS THE BASIS FOR THE MANUFACTURE OR SALE OF APPARATUS WITHOUT WRITTEN PERMISSION.