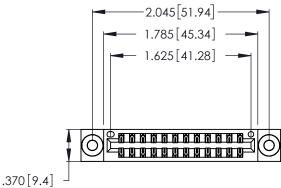

Contact Dimensions:
556-Extender Board Bend (Code 520 Contacts)
See Sheet 2 for Contact Code 555, 556, 558, 559, 560 Dimensions

- INSULATOR MATERIAL: THERMOPLASTIC POLYESTER, UL 94V-0 CONTACT MATERIAL; COPPER, NICKEL, TIN ALLOY CA-725
- CONTACT PLATING: GOLD ON THE MATING AREA, TIN-LEAD ON THE CONTACT TAILS, NICKEL UNDERPLATE

THIS IS A C.A.D. GENERATED DRAWING DO NOT MAKE MANUAL REVISIONS TO MASTER.

| 346/396 SERIES CARD EDGE CONNECTO | R |
|-----------------------------------|---|
| PART NUMBER: 346-024-556-803      |   |

**EDAC INC** TORONTO, ONTARIO CANADA