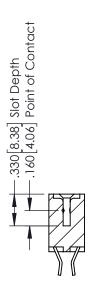

346-ENG-MASTER

SECTION A-A

ISSUE NUMBER ORIGINAL 1

## **Contact Code 555**

## **Contact Code 556**

INSULATOR MATERIAL: THERMOPLASTIC POLYESTER, UL 94V-0 CONTACT MATERIAL; COPPER, NICKEL, TIN ALLOY CA-725 CONTACT PLATING: GOLD ON THE MATING AREA, TIN-LEAD

ON THE CONTACT TAILS, NICKEL UNDERPLATE