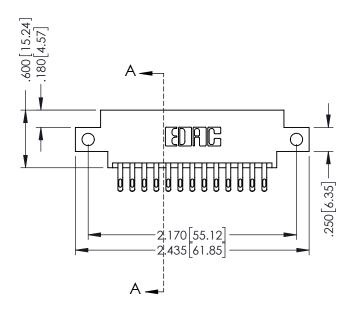

346-ENG-MASTER

SECTION A-A

ISSUE NUMBER ORIGINAL 1

## 346/396 SERIES CARD EDGE CONNECTOR CONTACT CODE 555,556,558,559,560 DIMENSIONS

YOUR CONNECTION TO QUALITY & SERVICE

**EDAC INC** TORONTO, ONTARIO CANADA

THESE DRAWINGS AND SPECIFICATIONS ARE THE PROPERTY OF EDAC INC.,AND SHALL NOT BE REPRODUCED, OR COPIED OR USED AS THE BASIS FOR THE MANUFACTURE OR SALE OF APPARATUS WITHOUT WRITTEN PERMISSION.

|                | ACAD REFERENCE NO. | 346-ENG-MASTER   |
|----------------|--------------------|------------------|
|                | DRAWN: J.LEE       | DATE: APR. 22/09 |
| )              | CHECKED:           | DATE:            |
|                | SCALE: 1:1         | SHEET 2 OF 2     |
|                | DRAWING NUMBER     | ISSUE            |
| 346-ENG-MASTER |                    | 1                |