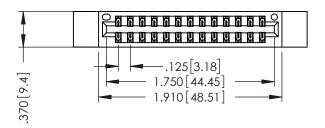

346/396 SERIES CARD EDGE CONNECTOR PART NUMBER: 346-026-555-812

YOUR CONNECTION TO QUALITY & SERVICE

**EDAC INC** TORONTO, ONTARIO CANADA

THESE DRAWINGS AND SPECIFICATIONS ARE THE PROPERTY OF EDAC INC.,AND SHALL NOT BE REPRODUCED, OR COPIED OR USED AS THE BASIS FOR THE MANUFACTURE OR SALE OF APPARATUS WITHOUT WRITTEN PERMISSION.

| ACAD REFERENCE NO. | 346-ENG-MASTER   |
|--------------------|------------------|
| DRAWN: J.LEE       | DATE: APR. 22/09 |
| CHECKED:           | DATE:            |
| SCALE: 1:1         | SHEET 1 OF 2     |
| DRAWING NUMBER     | ISSUE            |