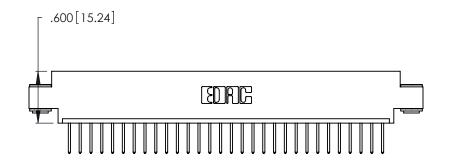

<u>Contact Dimensions:</u>
526-P.C. Tail .018 Sq. (0.46 Sq.) - Tail LG. =.350 (8.89)
.125 (3.18) Contact Spacing x .250 (6.35) Row Spacing

.370 [9.4]

THIS IS A C.A.D. GENERATED DRAWING DO NOT MAKE MANUAL REVISIONS TO MASTER.

Card Slot Accepts .054 [1.37] to .070 [1.78] Thick P.C. Board .330 [8.38] Card Slot .160 [4.07] Point of Contact

INSULATOR MATERIAL: THERMOPLASTIC POLYESTER, UL 94V-0 CONTACT MATERIAL; COPPER, NICKEL, TIN ALLOY CA-725