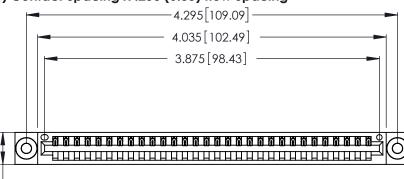

<u>Contact Dimensions:</u>
526-P.C. Tail .018 Sq. (0.46 Sq.) - Tail LG. =.350 (8.89)
.125 (3.18) Contact Spacing x .250 (6.35) Row Spacing

.370 [9.4]

THIS IS A C.A.D. GENERATED DRAWING DO NOT MAKE MANUAL REVISIONS TO MASTER.

Card Slot Accepts .054 [1.37] to .070 [1.78] Thick P.C. Board .330 [8.38] Card Slot .160 [4.07] Point of Contact

INSULATOR MATERIAL: THERMOPLASTIC POLYESTER, UL 94V-0 CONTACT MATERIAL; COPPER, NICKEL, TIN ALLOY CA-725

CONTACT PLATING: GOLD ON THE MATING AREA, TIN-LEAD ON THE CONTACT TAILS, NICKEL UNDERPLATE

346/396 SERIES CARD EDGE CONNECTOR PART NUMBER: 346-030-526-603

YOUR CONNECTION TO QUALITY & SERVICE

**EDAC INC** TORONTO, ONTARIO CANADA