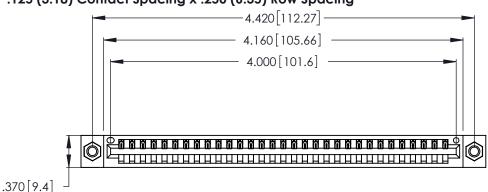

<u>Contact Dimensions:</u>
540-Wire Wrap .025 Sq. (0.64 Sq.) - Tail LG. =.560 (14.22) .125 (3.18) Contact Spacing x .250 (6.35) Row Spacing

THIS IS A C.A.D. GENERATED DRAWING DO NOT MAKE MANUAL REVISIONS TO MASTER.