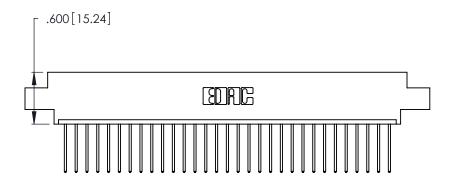

346/396 SERIES CARD EDGE CONNECTOR CONTACT CODE 555,556,558,559,560 DIMENSIONS

YOUR CONNECTION TO QUALITY & SERVICE

**EDAC INC** TORONTO, ONTARIO CANADA

THESE DRAWINGS AND SPECIFICATIONS ARE THE PROPERTY OF EDAC INC.,AND SHALL NOT BE REPRODUCED, OR COPIED OR USED AS THE BASIS FOR THE MANUFACTURE OR SALE OF APPARATUS WITHOUT WRITTEN PERMISSION.