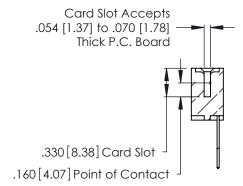

**Contact Code 560** 

INSULATOR MATERIAL: THERMOPLASTIC POLYESTER, UL 94V-0 CONTACT MATERIAL; COPPER, NICKEL, TIN ALLOY CA-725 CONTACT PLATING: GOLD ON THE MATING AREA, TIN-LEAD

ON THE CONTACT TAILS, NICKEL UNDERPLATE