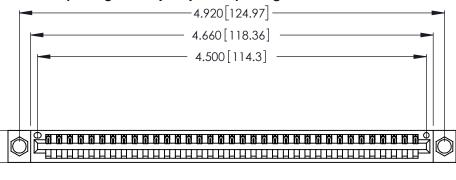

<u>Contact Dimensions:</u>
521-P.C. Tail .025 Sq. (0.64 Sq.) - Tail LG. =.150 (3.81)
.125 (3.18) Contact Spacing x .250 (6.35) Row Spacing

.370 [9.4]

THIS IS A C.A.D. GENERATED DRAWING DO NOT MAKE MANUAL REVISIONS TO MASTER.

.600 [15.24] 

Card Slot Accepts .054 [1.37] to .070 [1.78] Thick P.C. Board .330 [8.38] Card Slot .160 [4.07] Point of Contact

INSULATOR MATERIAL: THERMOPLASTIC POLYESTER, UL 94V-0 CONTACT MATERIAL; COPPER, NICKEL, TIN ALLOY CA-725

CONTACT PLATING: GOLD ON THE MATING AREA, TIN-LEAD ON THE CONTACT TAILS, NICKEL UNDERPLATE

346/396 SERIES CARD EDGE CONNECTOR PART NUMBER: 346-035-521-104

YOUR CONNECTION TO QUALITY & SERVICE

**EDAC INC** TORONTO, ONTARIO CANADA