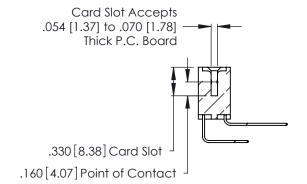

Contact Dimensions:
558-90 Degree Bend (Code 541 Contacts)
See Sheet 2 for Contact Code 555, 556, 558, 559, 560 Dimensions

- INSULATOR MATERIAL: THERMOPLASTIC POLYESTER, UL 94V-0 CONTACT MATERIAL; COPPER, NICKEL, TIN ALLOY CA-725
- CONTACT PLATING: GOLD ON THE MATING AREA, TIN-LEAD ON THE CONTACT TAILS, NICKEL UNDERPLATE

**Contact Code 560** 

INSULATOR MATERIAL: THERMOPLASTIC POLYESTER, UL 94V-0 CONTACT MATERIAL; COPPER, NICKEL, TIN ALLOY CA-725 CONTACT PLATING: GOLD ON THE MATING AREA, TIN-LEAD

ON THE CONTACT TAILS, NICKEL UNDERPLATE

346/396 SERIES CARD EDGE CONNECTOR CONTACT CODE 555,556,558,559,560 DIMENSIONS

YOUR CONNECTION TO QUALITY & SERVICE

**EDAC INC** TORONTO, ONTARIO CANADA

THESE DRAWINGS AND SPECIFICATIONS ARE THE PROPERTY OF EDAC INC.,AND SHALL NOT BE REPRODUCED, OR COPIED OR USED AS THE BASIS FOR THE MANUFACTURE OR SALE OF APPARATUS WITHOUT WRITTEN PERMISSION.