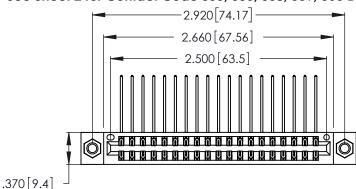

Contact Dimensions:
558-90 Degree Bend (Code 541 Contacts)
See Sheet 2 for Contact Code 555, 556, 558, 559, 560 Dimensions

- INSULATOR MATERIAL: THERMOPLASTIC POLYESTER, UL 94V-0 CONTACT MATERIAL; COPPER, NICKEL, TIN ALLOY CA-725
- CONTACT PLATING: GOLD ON THE MATING AREA, TIN-LEAD ON THE CONTACT TAILS, NICKEL UNDERPLATE

THIS IS A C.A.D. GENERATED DRAWING DO NOT MAKE MANUAL REVISIONS TO MASTER.

| 346/396 SERIES CARD EDGE CONNECTOR |
|------------------------------------|
| PART NUMBER: 346-038-558-207       |

**EDAC INC** TORONTO, ONTARIO CANADA