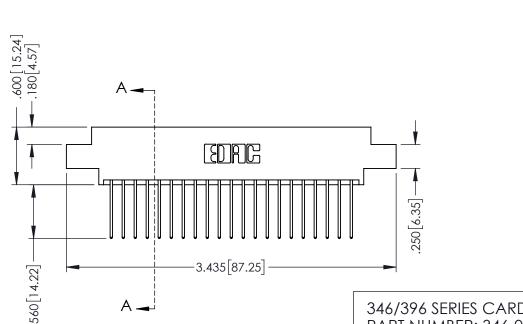

THIS IS A C.A.D. GENERATED DRAWING DO NOT MAKE MANUAL REVISIONS TO MASTER.

ISSUE NUMBER

ORIGINAL

1

.330 [8.38] Slot Depth .160 [4.06] Point of Contact SECTION A-A

346/396 SERIES CARD EDGE CONNECTOR PART NUMBER: 346-042-540-802

INSULATOR MATERIAL: THERMOPLASTIC POLYESTER, UL 94V-0 CONTACT MATERIAL; COPPER, NICKEL, TIN ALLOY CA-725 CONTACT PLATING: GOLD ON THE MATING AREA, TIN-LEAD SHALL NOT BE REPRODUCED,OR COPIED ON THE CONTACT TAILS, NICKEL UNDERPLATE MANUFACTURE OR SALE OF APPARATUS 346-ENG-MASTER YOUR CONNECTION TO QUALITY & SERVICE