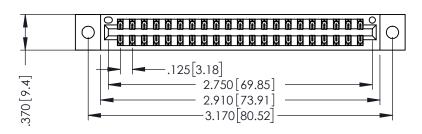

## 346/396 SERIES CARD EDGE CONNECTOR CONTACT CODE 555,556,558,559,560 DIMENSIONS

YOUR CONNECTION TO QUALITY & SERVICE

**EDAC INC** TORONTO, ONTARIO CANADA

THESE DRAWINGS AND SPECIFICATIONS ARE THE PROPERTY OF EDAC INC.,AND SHALL NOT BE REPRODUCED, OR COPIED OR USED AS THE BASIS FOR THE MANUFACTURE OR SALE OF APPARATUS WITHOUT WRITTEN PERMISSION.