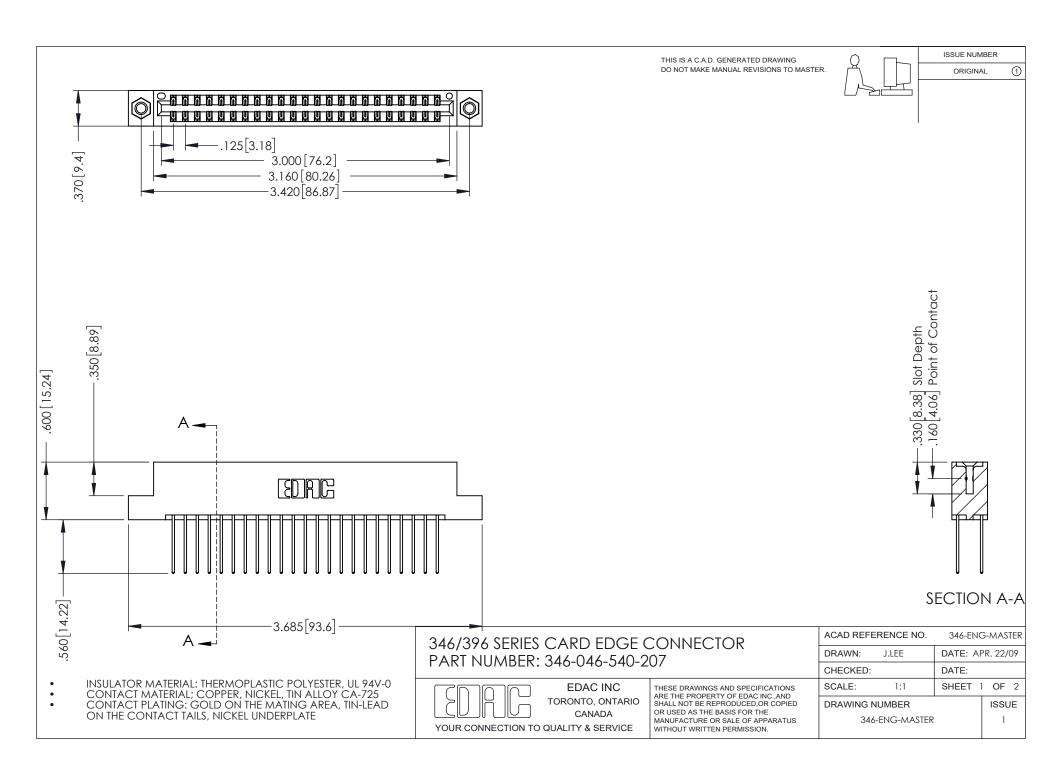

## **Contact Code 556**

INSULATOR MATERIAL: THERMOPLASTIC POLYESTER, UL 94V-0 CONTACT MATERIAL; COPPER, NICKEL, TIN ALLOY CA-725 CONTACT PLATING: GOLD ON THE MATING AREA, TIN-LEAD

ON THE CONTACT TAILS, NICKEL UNDERPLATE

## 346/396 SERIES CARD EDGE CONNECTOR CONTACT CODE 555,556,558,559,560 DIMENSIONS

YOUR CONNECTION TO QUALITY & SERVICE

**EDAC INC** TORONTO, ONTARIO CANADA

THESE DRAWINGS AND SPECIFICATIONS ARE THE PROPERTY OF EDAC INC.,AND SHALL NOT BE REPRODUCED, OR COPIED OR USED AS THE BASIS FOR THE MANUFACTURE OR SALE OF APPARATUS WITHOUT WRITTEN PERMISSION.