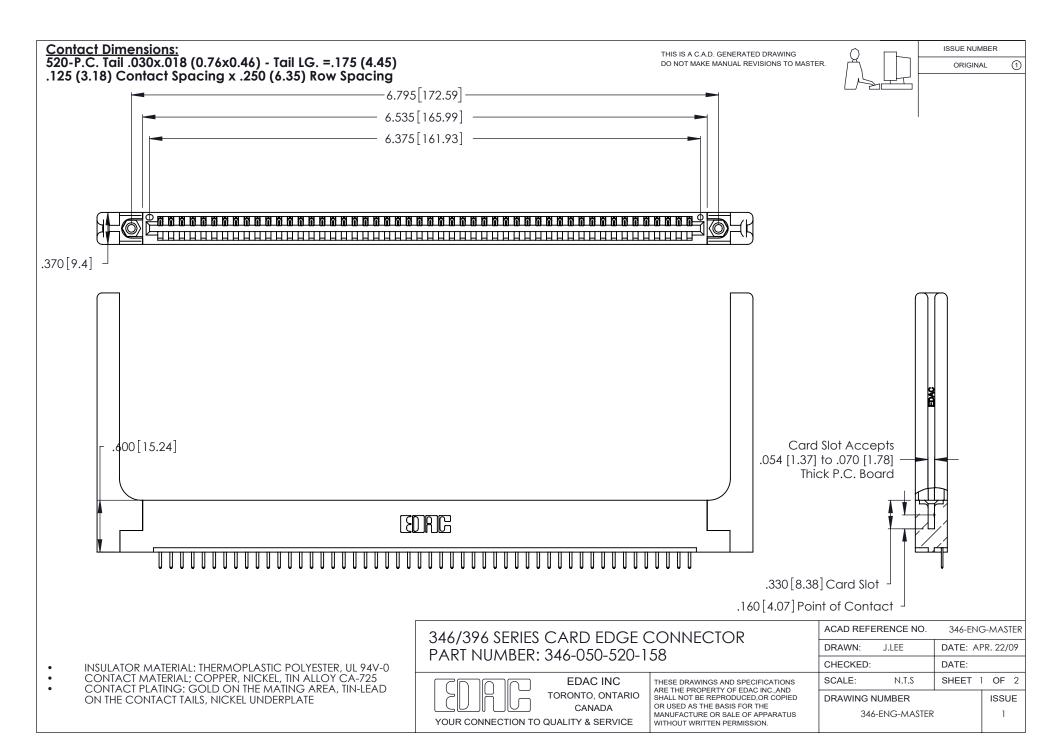

THIS IS A C.A.D. GENERATED DRAWING DO NOT MAKE MANUAL REVISIONS TO MASTER.

ISSUE NUMBER

ORIGINAL

1

**Contact Code 555** 

Contact Code 556

**Contact Code 558** 

**Contact Code 559** 

Contact Code 560

INSULATOR MATERIAL: THERMOPLASTIC POLYESTER, UL 94V-0 CONTACT MATERIAL; COPPER, NICKEL, TIN ALLOY CA-725 CONTACT PLATING: GOLD ON THE MATING AREA, TIN-LEAD

ON THE CONTACT TAILS, NICKEL UNDERPLATE

346/396 SERIES CARD EDGE CONNECTOR CONTACT CODE 555,556,558,559,560 DIMENSIONS

YOUR CONNECTION TO QUALITY & SERVICE

**EDAC INC** TORONTO, ONTARIO CANADA

THESE DRAWINGS AND SPECIFICATIONS ARE THE PROPERTY OF EDAC INC.,AND SHALL NOT BE REPRODUCED, OR COPIED OR USED AS THE BASIS FOR THE MANUFACTURE OR SALE OF APPARATUS WITHOUT WRITTEN PERMISSION.