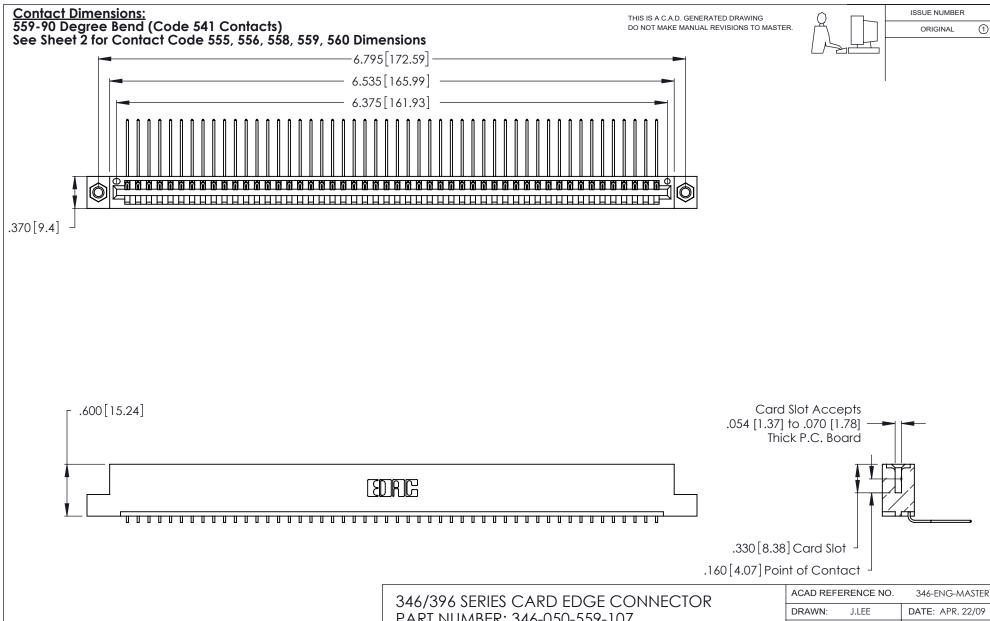

INSULATOR MATERIAL: THERMOPLASTIC POLYESTER, UL 94V-0 CONTACT MATERIAL; COPPER, NICKEL, TIN ALLOY CA-725

CONTACT PLATING: GOLD ON THE MATING AREA, TIN-LEAD ON THE CONTACT TAILS, NICKEL UNDERPLATE

| 346/396 SERIES CARD EDGE CONNECTOR |
|------------------------------------|
| PART NUMBER: 346-050-559-107       |

| ACAD REFERENCE NO. |       | 346-ENG-MASTER |           |
|--------------------|-------|----------------|-----------|
| DRAWN:             | J.LEE | DATE: AF       | PR. 22/09 |
| CHECKED:           |       | DATE:          |           |
| SCALE:             | N.T.S | SHEET 1        | OF 2      |
| DRAWING NUMBER     |       |                | ISSUE     |
| 346-ENG-MASTER     |       |                | 1         |

THIS IS A C.A.D. GENERATED DRAWING DO NOT MAKE MANUAL REVISIONS TO MASTER.

ISSUE NUMBER

ORIGINAL

1

**Contact Code 555** 

Contact Code 556

**Contact Code 558** 

**Contact Code 559** 