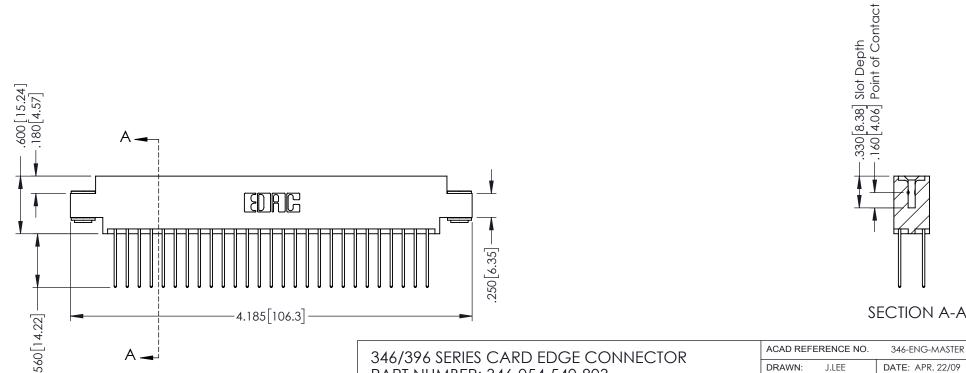

## 346/396 SERIES CARD EDGE CONNECTOR CONTACT CODE 555,556,558,559,560 DIMENSIONS

YOUR CONNECTION TO QUALITY & SERVICE

**EDAC INC** TORONTO, ONTARIO CANADA

THESE DRAWINGS AND SPECIFICATIONS ARE THE PROPERTY OF EDAC INC.,AND SHALL NOT BE REPRODUCED, OR COPIED OR USED AS THE BASIS FOR THE MANUFACTURE OR SALE OF APPARATUS WITHOUT WRITTEN PERMISSION.

|   | ACAD REFERENCE NO. | 346-ENG-MASTER   |
|---|--------------------|------------------|
|   | DRAWN: J.LEE       | DATE: APR. 22/09 |
| ) | CHECKED:           | DATE:            |
|   | SCALE: 1:1         | SHEET 2 OF 2     |
|   | DRAWING NUMBER     | ISSUE            |
|   | 346-ENG-MASTER     | 1                |