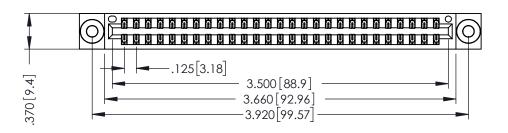

346/396 SERIES CARD EDGE CONNECTOR PART NUMBER: 346-054-540-803

YOUR CONNECTION TO QUALITY & SERVICE

**EDAC INC** TORONTO, ONTARIO CANADA

THESE DRAWINGS AND SPECIFICATIONS ARE THE PROPERTY OF EDAC INC., AND SHALL NOT BE REPRODUCED,OR COPIED OR USED AS THE BASIS FOR THE MANUFACTURE OR SALE OF APPARATUS WITHOUT WRITTEN PERMISSION.

| ACAD REFERENCE NO. | 346-ENG-MASTER   |
|--------------------|------------------|
| DRAWN: J.LEE       | DATE: APR. 22/09 |
| CHECKED:           | DATE:            |
| SCALE: 1:1         | SHEET 1 OF 2     |
| DRAWING NUMBER     | ISSUE            |
| 346-ENG-MASTER     | 1                |