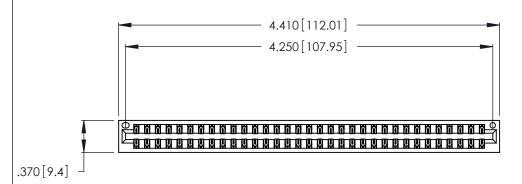

<u>Contact Dimensions:</u>
526-P.C. Tail .018 Sq. (0.46 Sq.) - Tail LG. =.350 (8.89)
.125 (3.18) Contact Spacing x .250 (6.35) Row Spacing

THIS IS A C.A.D. GENERATED DRAWING DO NOT MAKE MANUAL REVISIONS TO MASTER.

INSULATOR MATERIAL: THERMOPLASTIC POLYESTER, UL 94V-0 CONTACT MATERIAL; COPPER, NICKEL, TIN\_ALLOY CA-725

CONTACT PLATING: GOLD ON THE MATING AREA, TIN-LEAD ON THE CONTACT TAILS, NICKEL UNDERPLATE

| 346/396 SERIES CARD EDGE CONNECTOR |
|------------------------------------|
| PART NUMBER: 346-066-526-201       |