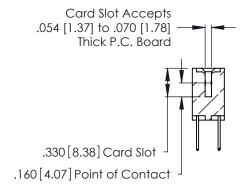

**Contact Code 560** 

INSULATOR MATERIAL: THERMOPLASTIC POLYESTER, UL 94V-0 CONTACT MATERIAL; COPPER, NICKEL, TIN ALLOY CA-725 CONTACT PLATING: GOLD ON THE MATING AREA, TIN-LEAD ON THE CONTACT TAILS, NICKEL UNDERPLATE

346/396 SERIES CARD EDGE CONNECTOR CONTACT CODE 555,556,558,559,560 DIMENSIONS

YOUR CONNECTION TO QUALITY & SERVICE

**EDAC INC** TORONTO, ONTARIO CANADA

THESE DRAWINGS AND SPECIFICATIONS ARE THE PROPERTY OF EDAC INC.,AND SHALL NOT BE REPRODUCED, OR COPIED OR USED AS THE BASIS FOR THE MANUFACTURE OR SALE OF APPARATUS WITHOUT WRITTEN PERMISSION.