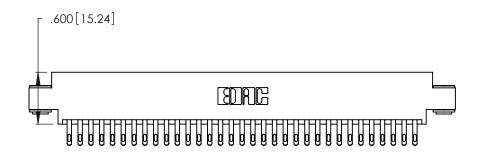

<u>Contact Dimensions:</u>
555-Extender Board Bend (Code 500 Contacts)
See Sheet 2 for Contact Code 555, 556, 558, 559, 560 Dimensions

.370 [9.4]

-4.670[118.62]-4.410[112.01] -4.250 [107.95] —

THIS IS A C.A.D. GENERATED DRAWING DO NOT MAKE MANUAL REVISIONS TO MASTER.

Card Slot Accepts .054 [1.37] to .070 [1.78] Thick P.C. Board .330 [8.38] Card Slot .160 [4.07] Point of Contact

INSULATOR MATERIAL: THERMOPLASTIC POLYESTER, UL 94V-0 CONTACT MATERIAL; COPPER, NICKEL, TIN\_ALLOY CA-725

CONTACT PLATING: GOLD ON THE MATING AREA, TIN-LEAD ON THE CONTACT TAILS, NICKEL UNDERPLATE

346/396 SERIES CARD EDGE CONNECTOR PART NUMBER: 346-066-555-803

YOUR CONNECTION TO QUALITY & SERVICE

**EDAC INC** TORONTO, ONTARIO CANADA