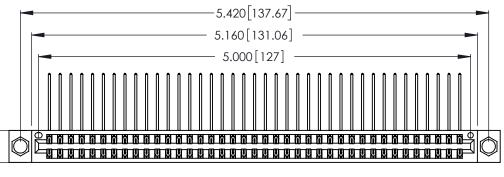

INSULATOR MATERIAL: THERMOPLASTIC POLYESTER, UL 94V-0 CONTACT MATERIAL; COPPER, NICKEL, TIN ALLOY CA-725

CONTACT PLATING: GOLD ON THE MATING AREA, TIN-LEAD ON THE CONTACT TAILS, NICKEL UNDERPLATE

346/396 SERIES CARD EDGE CONNECTOR PART NUMBER: 346-078-558-204