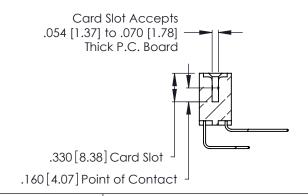

Contact Dimensions:
558-90 Degree Bend (Code 541 Contacts)
See Sheet 2 for Contact Code 555, 556, 558, 559, 560 Dimensions

.370 [9.4]

THIS IS A C.A.D. GENERATED DRAWING DO NOT MAKE MANUAL REVISIONS TO MASTER.