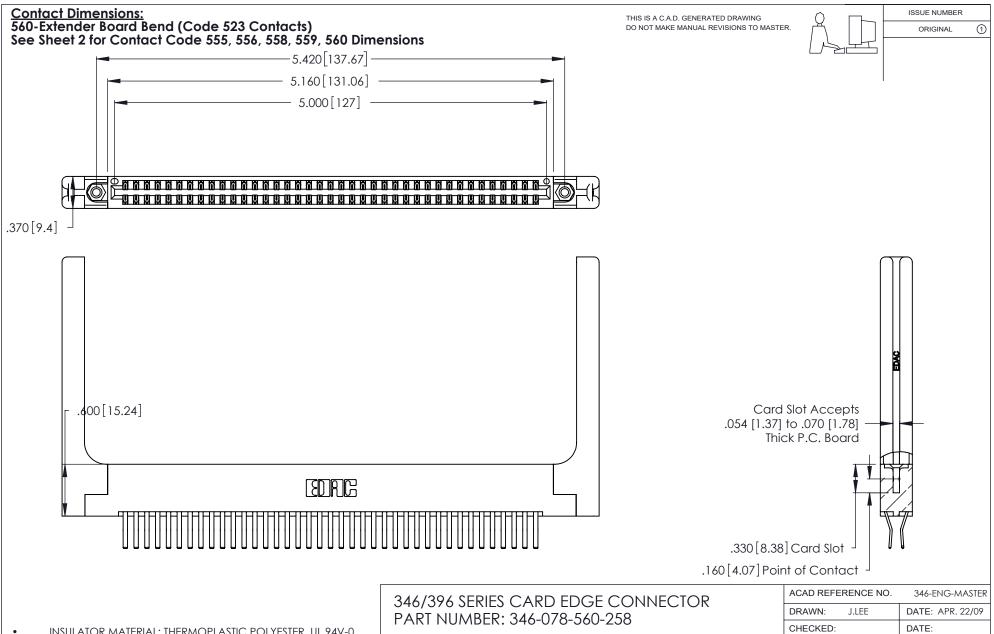

| ACAD REFERENCE NO. |  | 346-ENG-MASTER |           |
|--------------------|--|----------------|-----------|
| DRAWN: J.LEE       |  | DATE: AF       | PR. 22/09 |
| CHECKED:           |  | DATE:          |           |
| SCALE: N.T.S       |  | SHEET 1        | OF 2      |
| DRAWING NUMBER     |  |                | ISSUE     |
| 346-ENG-MAST       |  | 1              |           |