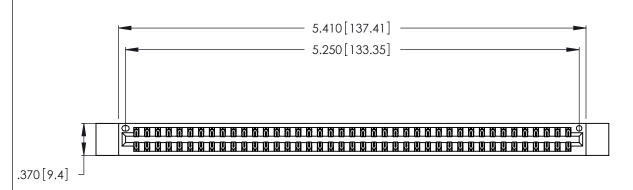

346/396 SERIES CARD EDGE CONNECTOR PART NUMBER: 346-082-521-812

YOUR CONNECTION TO QUALITY & SERVICE

**EDAC INC** TORONTO, ONTARIO CANADA

THESE DRAWINGS AND SPECIFICATIONS ARE THE PROPERTY OF EDAC INC., AND SHALL NOT BE REPRODUCED, OR COPIED OR USED AS THE BASIS FOR THE MANUFACTURE OR SALE OF APPARATUS WITHOUT WRITTEN PERMISSION.

<u>Contact Dimensions:</u>
521-P.C. Tail .025 Sq. (0.64 Sq.) - Tail LG. =.150 (3.81)
.125 (3.18) Contact Spacing x .250 (6.35) Row Spacing

THIS IS A C.A.D. GENERATED DRAWING DO NOT MAKE MANUAL REVISIONS TO MASTER.