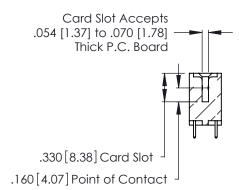

346/396 SERIES CARD EDGE CONNECTOR CONTACT CODE 555,556,558,559,560 DIMENSIONS

YOUR CONNECTION TO QUALITY & SERVICE

**EDAC INC** TORONTO, ONTARIO CANADA

THESE DRAWINGS AND SPECIFICATIONS ARE THE PROPERTY OF EDAC INC.,AND SHALL NOT BE REPRODUCED, OR COPIED OR USED AS THE BASIS FOR THE MANUFACTURE OR SALE OF APPARATUS WITHOUT WRITTEN PERMISSION.