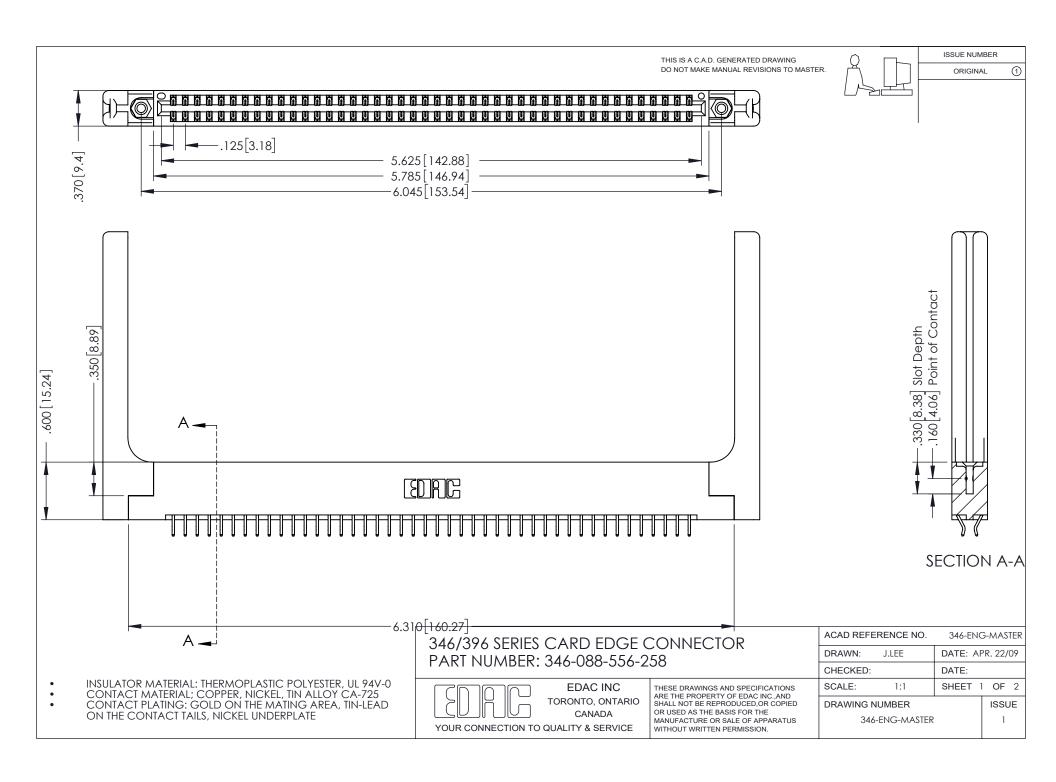

## **Contact Code 556**

INSULATOR MATERIAL: THERMOPLASTIC POLYESTER, UL 94V-0 CONTACT MATERIAL; COPPER, NICKEL, TIN ALLOY CA-725 CONTACT PLATING: GOLD ON THE MATING AREA, TIN-LEAD

ON THE CONTACT TAILS, NICKEL UNDERPLATE

## 346/396 SERIES CARD EDGE CONNECTOR CONTACT CODE 555,556,558,559,560 DIMENSIONS

YOUR CONNECTION TO QUALITY & SERVICE

**EDAC INC** TORONTO, ONTARIO CANADA

THESE DRAWINGS AND SPECIFICATIONS ARE THE PROPERTY OF EDAC INC.,AND SHALL NOT BE REPRODUCED, OR COPIED OR USED AS THE BASIS FOR THE MANUFACTURE OR SALE OF APPARATUS WITHOUT WRITTEN PERMISSION.