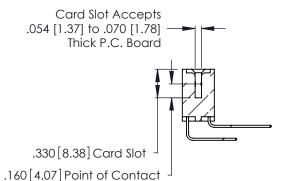

Contact Dimensions:
559-90 Degree Bend (Code 541 Contacts)
See Sheet 2 for Contact Code 555, 556, 558, 559, 560 Dimensions ISSUE NUMBER THIS IS A C.A.D. GENERATED DRAWING DO NOT MAKE MANUAL REVISIONS TO MASTER. ORIGINAL 1 -6.545 [166.24] 6.285[159.64] 6.125 [155.58] .370 [9.4]