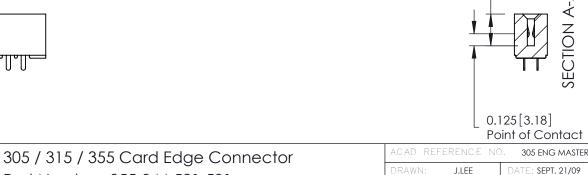

Mounting Option
01-No Mounting Lugs

Contact Detail
521-P.C. Tail .037x.013(0.94x0.33) - Tail LG.=.125(3.18)
.156 [3.96] Contact Spacing x .140 [3.56] Row Spacing

0.343 [8.71]
Card Slof Accepts
.054 (1.37) to .070 (1.78)
Thick P.C. Board