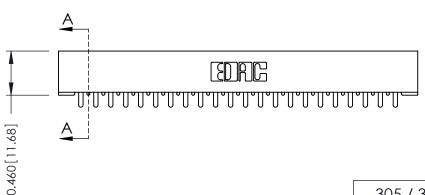

Mounting Option
01-No Mounting Lugs

Contact Detail
521-P.C. Tail .037x.013(0.94x0.33) - Tail LG.=.125(3.18)
.156 [3.96] Contact Spacing x .140 [3.56] Row Spacing

0.343 [8.71]
Card Slof Accepts
.054 (1.37) to .070 (1.78)
Thick P.C. Board

-0.156 [3.96]
3.596 [91.34]
3.742 [95.05]

THIS IS A C.A.D. GENERATED DRAWING

ISSUE NUMBER

ORIGINAL

See Accompanying Page for:
• Mounting Options

EDNG

EDAC INC TORONTO, ONTARIO CANADA

Part Number: 355-044-521-501