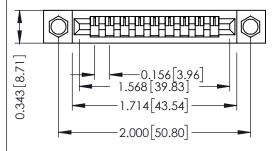

**Mounting Option** .156 (3.96) Dia. Mounting Holes **Contact Detail** 

Wire Hole .087x.013(2.21x0.33) - Tail LG=.282(7.16) .156 [3.96] Contact Spacing x .200 [5.08] Row Spacing

## **See Accompanying Pages for:**

- **Contact Bend Details**
- **Mounting Options**

(FROM BTM OF SLOT)

Card Slot Accepts .054 [1.37] to .070 [1.78] Thick P.C. Board

| 307 / 357 Card Edge Connector<br>Part Number: 357-009-505-104 |
|---------------------------------------------------------------|
|                                                               |