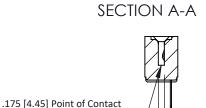

**Mounting Option** .156 (3.96) Dia. Mounting Holes **Contact Detail** 

Wire Hole .087x.013(2.21x0.33) - Tail LG=.282(7.16) .156 [3.96] Contact Spacing x .200 [5.08] Row Spacing