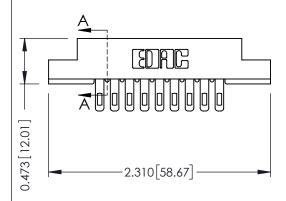

## **See Accompanying Pages for:**

- **Contact Bend Details**
- **Mounting Options**

(FROM BTM OF SLOT)

Card Slot Accepts .054 [1.37] to .070 [1.78] Thick P.C. Board

| 307 / 357 Card Edge Connector<br>Part Number: 357-009-505-104 |
|---------------------------------------------------------------|
|                                                               |