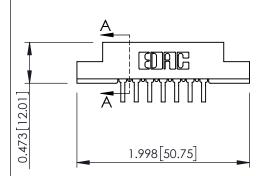

## **See Accompanying Pages for:**

- **Contact Bend Details**
- **Mounting Options**

SECTION A-A

| 307 / 357 Card Edge Connector<br>Part Number: 357-014-459-207 |                            |                                                                                                                                                                                                 | ACAD REFERENCE NO. 307 ENG MASTER |              |          |           |
|---------------------------------------------------------------|----------------------------|-------------------------------------------------------------------------------------------------------------------------------------------------------------------------------------------------|-----------------------------------|--------------|----------|-----------|
|                                                               |                            |                                                                                                                                                                                                 | DRAWN:                            | J.LEE        | DATE: AU | IG. 11/09 |
|                                                               |                            |                                                                                                                                                                                                 | CHECKED:                          |              | DATE:    |           |
|                                                               | TORONTO, ONTARIO<br>CANADA | THESE DRAWINGS AND SPECIFICATIONS ARE THE PROPERTY OF EDAC INC.,AND SHALL NOT BE REPRODUCED,OR COPIED OR USED AS THE BASIS FOR THE MANUFACTURE OR SALE OF APPARATUS WITHOUT WRITTEN PERMISSION. | SCALE:                            | NTS          | SHEET    | 1 OF 3    |
| TORG                                                          |                            |                                                                                                                                                                                                 | DRAWING                           | NUMBER       |          | ISSUE     |
| OUR CONNECTION TO QUAI                                        |                            |                                                                                                                                                                                                 | 3                                 | 307 Assembly |          | 1         |