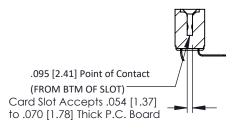

## **Mounting Option** M3-0.5 Metric Threaded Inserts

**Contact Detail** 

90 Degree Bend (Code 422 and 440 Contacts) .156 [3.96] Contact Spacing x .200 [5.08] Row Spacing





## **See Accompanying Pages for:**

- **Contact Bend Details**
- **Mounting Options**

SECTION A-A



| 307 / 357 Card Edge Connector<br>Part Number: 357-014-459-207 |                            |                                                                                                                                                                                                 | ACAD REFERENCE NO. 307 ENG MASTER |              |          |           |
|---------------------------------------------------------------|----------------------------|-------------------------------------------------------------------------------------------------------------------------------------------------------------------------------------------------|-----------------------------------|--------------|----------|-----------|
|                                                               |