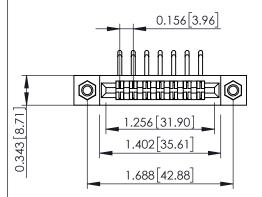

## **Mounting Option** M3-0.5 Metric Threaded Inserts

**Contact Detail** 

90 Degree Bend (Code 422 and 440 Contacts) .156 [3.96] Contact Spacing x .200 [5.08] Row Spacing