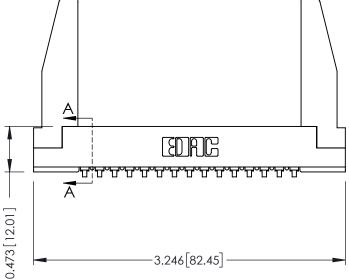

**Mounting Option** In-Line Card Guides **Contact Detail** 

90 Degree Bend (Code 541 Contacts)

.156 [3.96] Contact Spacing x .200 [5.08] Row Spacing

**SECTION A-A** 

.175 [4.45] Point of Contact (FROM BTM OF SLOT)

> Card Slot Accepts .054 [1.37] to .070 [1.78] Thick P.C. Board