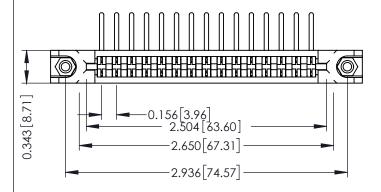

## 307 / 357 Card Edge Connector Part Number: 357-015-557-178

YOUR CONNECTION TO QUALITY & SERVICE

| ACAD REFERENCE NO. 307 ENG MASTER |                  |
|-----------------------------------|------------------|
| DRAWN: J.LEE                      | DATE: AUG. 11/09 |
| CHECKED:                          | DATE:            |
| SCALE: NTS                        | SHEET 1 OF 3     |
| DRAWING NUMBER                    | ISSUE            |
| 307 Assembly                      | 1                |