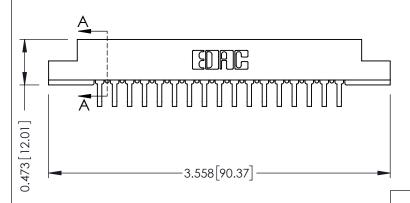

## SECTION A-A

307 ENG MASTER

ACAD REFERENCE NO.

307 / 357 Card Edge Connector Part Number: 357-017-459-108

YOUR CONNECTION TO QUALITY & SERVICE

**EDAC INC** TORONTO, ONTARIO CANADA

THESE DRAWINGS AND SPECIFICATIONS ARE THE PROPERTY OF EDAC INC.,AND SHALL NOT BE REPRODUCED, OR COPIED OR USED AS THE BASIS FOR THE MANUFACTURE OR SALE OF APPARATUS WITHOUT WRITTEN PERMISSION.

DRAWN: J.LEE DATE: AUG. 11/09 CHECKED: DATE: OF 3 SCALE: NTS SHEET 1 DRAWING NUMBER **ISSUE** 307 Assembly