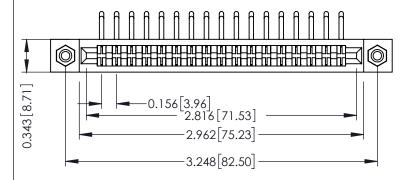

## SECTION A-A

307 ENG MASTER

ACAD REFERENCE NO.

307 / 357 Card Edge Connector Part Number: 357-017-459-108

YOUR CONNECTION TO QUALITY & SERVICE

**EDAC INC** TORONTO, ONTARIO CANADA

THESE DRAWINGS AND SPECIFICATIONS ARE THE PROPERTY OF EDAC INC.,AND SHALL NOT BE REPRODUCED, OR COPIED OR USED AS THE BASIS FOR THE MANUFACTURE OR SALE OF APPARATUS WITHOUT WRITTEN PERMISSION.

DRAWN: J.LEE DATE: AUG. 11/09 CHECKED: DATE: OF 3 SCALE: NTS SHEET 1 DRAWING NUMBER **ISSUE** 307 Assembly