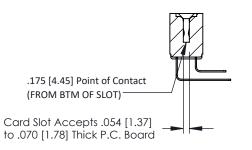

## SECTION A-A

307 ENG MASTER

ACAD REFERENCE NO.

307 / 357 Card Edge Connector Part Number: 357-017-459-108

YOUR CONNECTION TO QUALITY & SERVICE

**EDAC INC** TORONTO, ONTARIO CANADA

THESE DRAWINGS AND SPECIFICATIONS ARE THE PROPERTY OF EDAC INC.,AND SHALL NOT BE REPRODUCED, OR COPIED OR USED AS THE BASIS FOR THE MANUFACTURE OR SALE OF APPARATUS WITHOUT WRITTEN PERMISSION.

DRAWN: J.LEE DATE: AUG. 11/09 CHECKED: DATE: OF 3 SCALE: NTS SHEET 1 DRAWING NUMBER **ISSUE** 307 Assembly