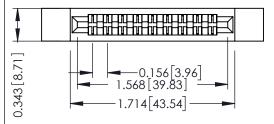

## **Mounting Option**

**Contact Detail** .128 (3.25) Dia. Side Mounting Holes Extender Board Bend (Code 520 Contacts) .156 [3.96] Contact Spacing x .200 [5.08] Row Spacing