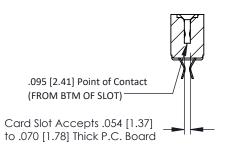

## **Mounting Option**

**Contact Detail** .128 (3.25) Dia. Side Mounting Holes Extender Board Bend (Code 520 Contacts) .156 [3.96] Contact Spacing x .200 [5.08] Row Spacing