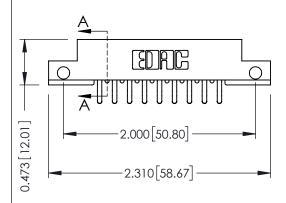

## SECTION A-A

| 307 / 357 Card Edge Connector<br>Part Number: 357-018-556-212 |                                                    |  |  |
|---------------------------------------------------------------|----------------------------------------------------|--|--|
| EDAC INC                                                      | THESE DRAWINGS AND SPEC<br>ARE THE PROPERTY OF EDA |  |  |