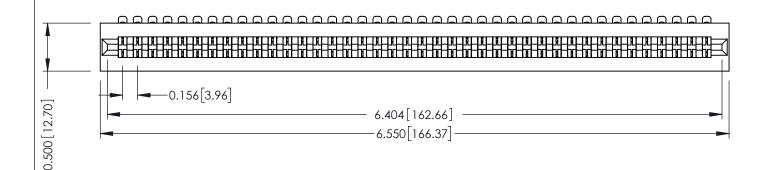

**Mounting Option** No Mounting Lugs **Contact Detail** 

90 Degree Bend (Code 401 Contacts)

.156 [3.96] Contact Spacing x .200 [5.08] Row Spacing

THIS IS A C.A.D. GENERATED DRAWING DO NOT MAKE MANUAL REVISIONS TO MASTER.

## **SECTION A-A**

**See Accompanying Pages for:** 

- **Contact Bend Details**
- **Mounting Options**

307 / 357 Card Edge Connector Part Number: 357-040-454-101

**EDAC INC** TORONTO, ONTARIO CANADA

THESE DRAWINGS AND SPECIFICATIONS ARE THE PROPERTY OF EDAC INC.,AND SHALL NOT BE REPRODUCED, OR COPIED OR USED AS THE BASIS FOR THE MANUFACTURE OR SALE OF APPARATUS WITHOUT WRITTEN PERMISSION.