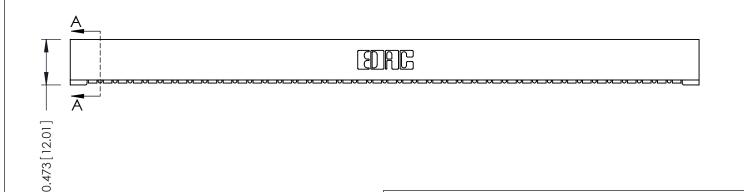

## **SECTION A-A**

**See Accompanying Pages for:** 

- **Contact Bend Details**
- **Mounting Options**

307 / 357 Card Edge Connector Part Number: 357-040-454-101

**EDAC INC** TORONTO, ONTARIO CANADA

THESE DRAWINGS AND SPECIFICATIONS ARE THE PROPERTY OF EDAC INC.,AND SHALL NOT BE REPRODUCED, OR COPIED OR USED AS THE BASIS FOR THE MANUFACTURE OR SALE OF APPARATUS WITHOUT WRITTEN PERMISSION.