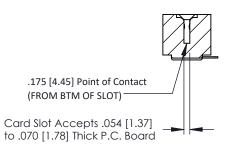

## **SECTION A-A**

**See Accompanying Pages for:** 

- **Contact Bend Details**
- **Mounting Options**

307 / 357 Card Edge Connector Part Number: 357-040-454-101

**EDAC INC** TORONTO, ONTARIO CANADA

THESE DRAWINGS AND SPECIFICATIONS ARE THE PROPERTY OF EDAC INC.,AND SHALL NOT BE REPRODUCED, OR COPIED OR USED AS THE BASIS FOR THE MANUFACTURE OR SALE OF APPARATUS WITHOUT WRITTEN PERMISSION.