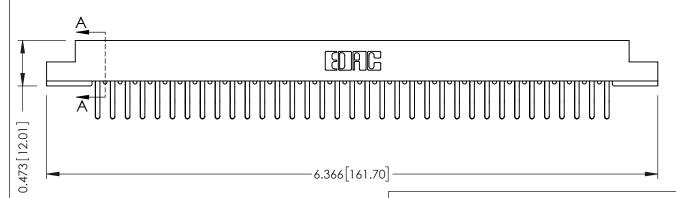

## **SECTION A-A**

.095 [2.41] Point of Contact (FROM BTM OF SLOT) Card Slot Accepts .054 [1.37] to .070 [1.78] Thick P.C. Board

**See Accompanying Pages for:** 

- **Contact Bend Details**
- **Mounting Options**

307 / 357 Card Edge Connector Part Number: 357-070-460-204

**EDAC INC** TORONTO, ONTARIO CANADA

THESE DRAWINGS AND SPECIFICATIONS ARE THE PROPERTY OF EDAC INC.,AND SHALL NOT BE REPRODUCED, OR COPIED OR USED AS THE BASIS FOR THE MANUFACTURE OR SALE OF APPARATUS WITHOUT WRITTEN PERMISSION.