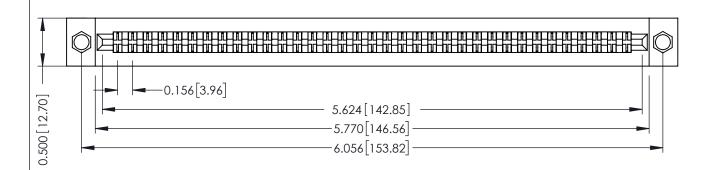

**Mounting Option** .156 (3.96) Dia. Mounting Holes **Contact Detail** 

Extender Board Bend (Code 422 Contacts) .156 [3.96] Contact Spacing x .200 [5.08] Row Spacing

THIS IS A C.A.D. GENERATED DRAWING DO NOT MAKE MANUAL REVISIONS TO MASTER.

307 / 357 Card Edge Connector Part Number: 357-070-460-204

**EDAC INC** TORONTO, ONTARIO CANADA

THESE DRAWINGS AND SPECIFICATIONS ARE THE PROPERTY OF EDAC INC.,AND SHALL NOT BE REPRODUCED, OR COPIED OR USED AS THE BASIS FOR THE MANUFACTURE OR SALE OF APPARATUS WITHOUT WRITTEN PERMISSION.